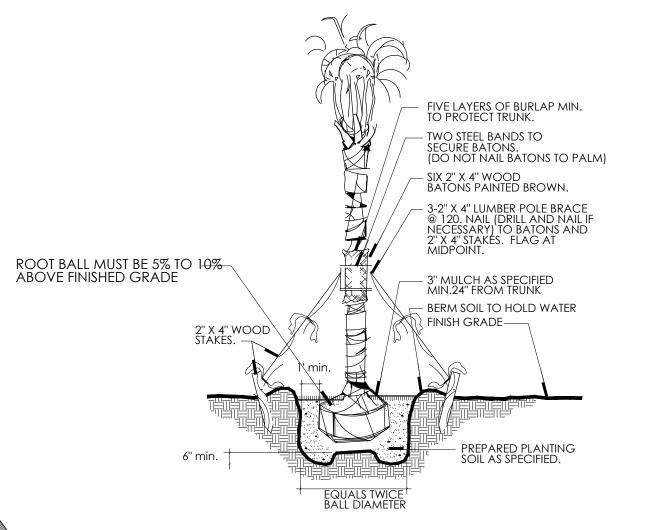

area, vehicular use area, surrounding ground, etc. Where a berm abuts a sidewalk, there shall be a one (1) foot level sod area adjacent to the sidewalk prior to the start of incline for the berm.

NOT TO SCALE

20. An inspection is required prior to the backfilling of trees/palms in all parking medians and islands.

#### NOTE: THIS COMMENT SHEET IS TO BE PLACED ON ALL LANDSCAPE PLANS "AS IS".







s call 811 two full business days before you did

Sunsifine [1] com

TREE DETAIL

SECTION NOT TO SCALE

NOTE:
ALL PLANT MATERIAL
TO BE FLORIDA #1 OR BETTER

NOTE: PLANT MATERIAL SHALL
BE PLANTED WITH 2" OF ROOT BALL
EXPOSED ABOVE GRADE TO ALLOW FOR
MULCHING

3" MINIMUM OF MULCH (TYP.)

SOIL BERM TO HOLD WATER

FINISHED GRADE

FINISHED GRADE

BALL DIAMETER



SHRUB AND GROUNDCOVER DETAIL









PALM DETAIL
SECTION NOT TO SCALE

AVIDEORIOR EXTERIOR

1 N TERIOR EXTERIOR

8 2 0 N W 3 7 T H 5 T R E E T

R A L S P R I N G, F L O R I D A 3 3 0 6 5

9 5 4 . 2 8 3 . 8 8 3 9 F A X : 9 5 4 . 7 7 3 . 9 8 4 1

VIL: INFO@DAVIDFONIDESIGN.COM

NOT TO SCALE

-0 <sub>± ≤</sub>

IDIGO LAKES | LAKE ST. CROI

DAVID FONT, ASLA, PLA LA 6666822

REVISIONS:

SUBMITTAL DATE

LA-4A