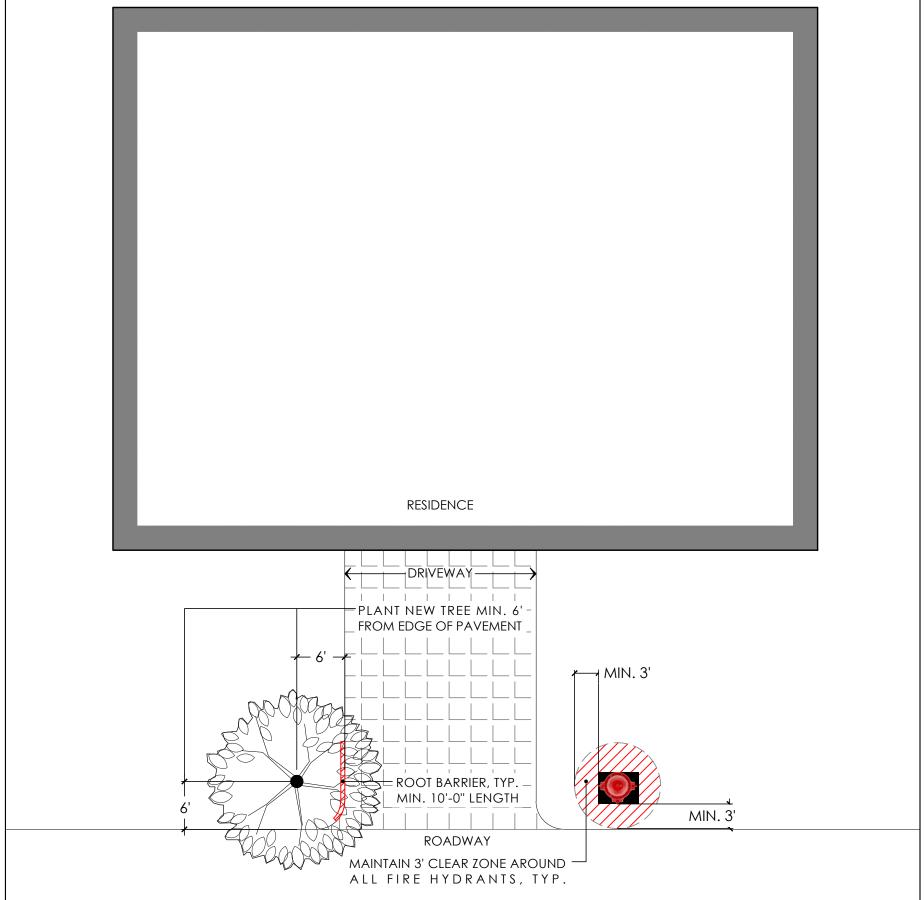

TION CHART SEE EX. DISPOSITION SUMMATION ON SHEET LA-1 DAVIDEONI EXTERIOR

INTERIOR EXTERIOR

CORAL SPRING, FLORIDA 33065

DIGO LAKES | LAKE ST. CROIX

CONUT CREEK, FLORIDA 33073

DAVID FONT, ASLA, PLA L A 6666822

REVISIONS:

SUBMITTAL DATE

LA-2A





#### TREE DEMOLITION NOTES:

THE CONTRACTOR SHALL CALL FOR AND ATTEND AN INSPECTION OF EXISTING CONDITIONS BY THE OWNER PRIOR TO COMMENCING WORK. THE CONTRACTOR WILL PREPARE A REPORT OF EXISTING CONDITIONS AS A MATTER OF RECORD, TO INCLUDE PHOTOGRAPHS. THE CONTRACTOR WILL ACCEPT THE EXISTING CONDITIONS AS A REFERENCE POINT FOR CONDITION OF THE SITE. EXISTING CONDITIONS WILL THEN BECOME THE RESPONSIBILITY TO KEEP INTACT.

NOTE #1: PLEASE REFER TO THE FOLLOWING DETAIL FOR ALL TREES AND PALMS, WHICH ARE LOCATED ADJACENT TO PRIVATE DRIVEWAYS.



NOTE #2. IF PLANTING THE NEW TREE 6' AWAY FROM EDGE OF DRIVEWAY AND ROAD IS NOT POSSIBLE DUE TO UTILITIES, TREES OR OTHER UNFORESEEN OBSTACLE, THEN PLACE THE TREE AS FAR AS POSSIBLE FROM BOTH DRIVEWAY AND ROADWAY TO MINIMIZE ROOT IMPACT ON HARDSCAPE

# PROPOSED TREE & PALM PLACEMENT DETAIL

# CITY OF COCONUT CREEK

### **STANDARD LANDSCAPE NOTES**

- All landscape and specifications shall meet or exceed the minimum requirements as provided in the City of Coconut Creek Land Development Code. Plans are incomplete without written notes and specifications.
- All planting material shall meet or exceed Florida Grade #1 as specified in Grades and Standards for Nursery Plants, current edition. Trees shall not be tipped, topped, or shaped prior to installation.
- 3. Landscape shall be placed to e