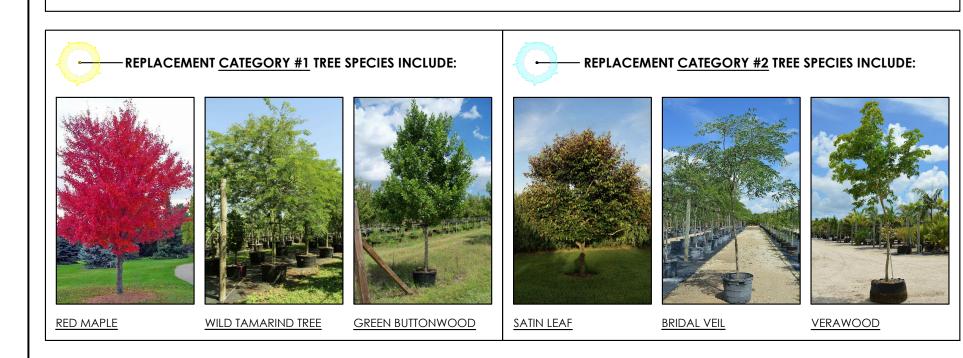

OTAL                                                         | 180      | 180      |  |  |  |

#### TREE DEMOLITION NOTES:

THE CONTRACTOR SHALL CALL FOR AND ATTEND AN INSPECTION OF EXISTING CONDITIONS BY THE OWNER PRIOR TO COMMENCING WORK. THE CONTRACTOR WILL PREPARE A REPORT OF EXISTING CONDITIONS AS A MATTER OF RECORD, TO INCLUDE PHOTOGRAPHS. THE CONTRACTOR WILL ACCEPT THE EXISTING CONDITIONS AS A REFERENCE POINT FOR CONDITION OF THE SITE. EXISTING CONDITIONS WILL THEN BECOME THE RESPONSIBILITY TO KEEP INTACT.

EXISTING TREE & PALM DISPOSITION CHART SEE EX. DISPOSITION SUMMATION ON SHEET LA-1 DAVIDEONI EXTERIOR

INTERIOR EXTERIOR

CORAL SPRING, FLORIDA 33065

DIGO LAKES | LAKE ST. CROIX

CONUT CREEK, FLORIDA 33073

DAVID FONT, ASLA, PLA L A 6666822

REVISIONS:

SUBMITTAL DATE

LA-2A





#### TREE DEMOLITION NOTES:

THE CONTRACTOR SHALL CALL FOR AND ATTEND AN INSPECTION OF EXISTING CONDITIONS BY THE OWNER PRIOR TO COMMENCING WORK. THE CONTRACTOR WILL PREPARE A REPORT OF EXISTING CONDITIONS AS A MATTER OF RECORD, TO INCLUDE PHOTOGRAPHS. THE CONTRACTOR WILL ACCEPT THE EXISTING CONDITIONS AS A REFERENCE POINT FOR CONDITION OF THE SITE. EXISTING CONDITIONS WILL THEN BECOME THE RESPONSIBILITY TO KEEP INTACT.

NOTE #1: PLEASE REFER TO THE FOLLOWING DETAIL FOR ALL TREES AND PALMS, WHICH ARE LOCATED ADJACENT TO PRIVATE DRIVEWAYS.



NOTE #2. IF PLANTING THE NEW TREE 6' AWAY FROM EDGE OF DRIVEWAY AND ROAD IS NOT POSSIBLE DUE TO UTILITIES, TREES OR OTHER UNFORESEEN OBSTACLE, THEN PLACE THE TREE AS FAR AS POSSIBLE FROM BOTH DRIVEWAY AND ROADWAY TO MINIMIZE ROOT IMPACT ON HARDSCAPE