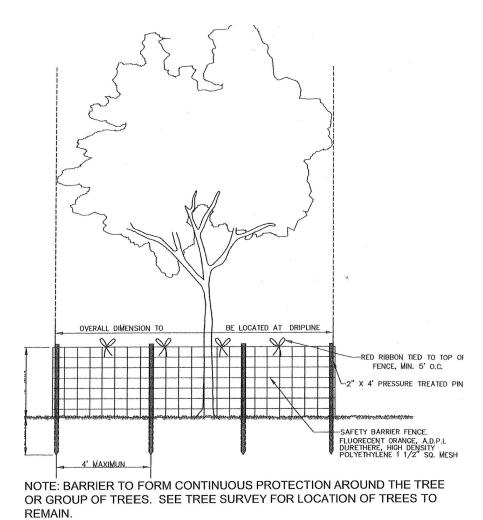

space, irrigation common open space, buffers, berms, landscape entry features, etc. leading up to and including the model center and/or first certificate of occupancy must be completed and functional prior to issuance of the first requested certificate of occupancy.
- The height of all required, designed and installed berms shall be from the highest adjacent point whether it is the sidewalk, parking area, vehicular use area, surrounding ground, etc. Where a berm abuts a sidewalk, there shall be a one (1) foot level sod area adjacent to the sidewalk prior to the start of incline for the berm.

NOT TO SCALE

20. An inspection is required prior to the backfilling of trees/palms in all parking medians and islands.

#### NOTE: THIS COMMENT SHEET IS TO BE PLACED ON ALL LANDSCAPE PLANS "AS IS".







s call 811 two full business days before you did

Sunsifine [1] com

TREE DETAIL

SECTION NOT TO SCALE

NOTE:
ALL PLANT MATERIAL
TO BE FLORIDA #1 OR BETTER

NOTE: PLANT MATERIAL SHALL
BE PLANTED WITH 2" OF ROOT BALL
EXPOSED ABOVE GRADE TO ALLOW FOR
MULCHING

3" MINIMUM OF MULCH (TYP.)

SOIL BERM TO HOLD WATER

FINISHED GRADE

FINISHED GRADE

BALL DIAMETER



SHRUB AND GROUNDCOVER DETAIL









PALM DETAIL
SECTION NOT TO SCALE

AVIDEORIOR EXTERIOR

1 N TERIOR EXTERIOR

8 2 0 N W 3 7 T H 5 T R E E T

R A L S P R I N G, F L O R I D A 3 3 0 6 5

9 5 4 . 2 8 3 . 8 8 3 9 F A X : 9 5 4 . 7 7 3 . 9 8 4 1

VIL: INFO@DAVIDFONIDESIGN.COM

NOT TO SCALE

-0 <sub>± ≤</sub>

IDIGO LAKES | LAKE ST. CROI

DAVID FONT, ASLA, PLA LA 6666822

REVISIONS:

SUBMITTAL DATE

LA-4A