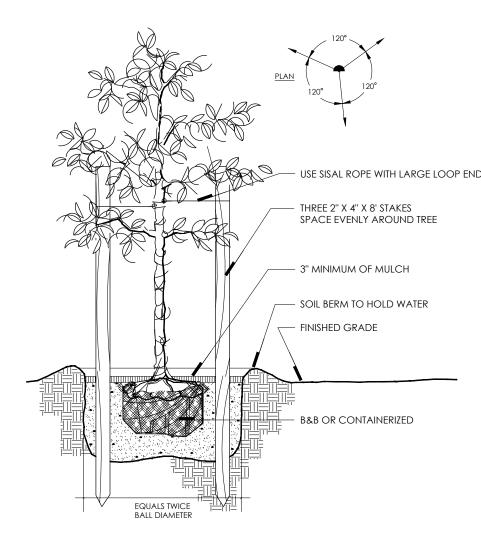

e, irrigation common open space, buffers, berms, landscape entry features, etc. leading up to and including the model center and/or first certificate of occupancy must be completed and functional prior to issuance of the first requested certificate of occupancy.
- The height of all required, designed and installed berms shall be from the highest adjacent point whether it is the sidewalk, parking area, vehicular use area, surrounding ground, etc. Where a berm abuts a sidewalk, there shall be a one (1) foot level sod area adjacent to the sidewalk prior to the start of incline for the berm.

NOT TO SCALE

20. An inspection is required prior to the backfilling of trees/palms in all parking medians and islands.

#### NOTE: THIS COMMENT SHEET IS TO BE PLACED ON ALL LANDSCAPE PLANS "AS IS".







s call 811 two full business days before you did

Sunsifine [1] com

TREE DETAIL

SECTION NOT TO SCALE

NOTE:
ALL PLANT MATERIAL
TO BE FLORIDA #1 OR BETTER

NOTE: PLANT MATERIAL SHALL
BE PLANTED WITH 2" OF ROOT BALL
EXPOSED ABOVE GRADE TO ALLOW FOR
MULCHING

3" MINIMUM OF MULCH (TYP.)

SOIL BERM TO HOLD WATER

FINISHED GRADE

FINISHED GRADE

BALL DIAMETER



SHRUB AND GROUNDCOVER DETAIL









PALM DETAIL
SECTION NOT TO SCALE

AVIDEORIOR EXTERIOR

1 N TERIOR EXTERIOR

8 2 0 N W 3 7 T H 5 T R E E T

R A L S P R I N G, F L O R I D A 3 3 0 6 5

9 5 4 . 2 8 3 . 8 8 3 9 F A X : 9 5 4 . 7 7 3 . 9 8 4 1

VIL: INFO@DAVIDFONIDESIGN.COM

NOT TO SCALE

-0 <sub>± ≤</sub>

IDIGO LAKES | LAKE ST. CROI

DAVID FONT, ASLA, PLA LA 6666822

REVISIONS:

SUBMITTAL DATE

LA-4A