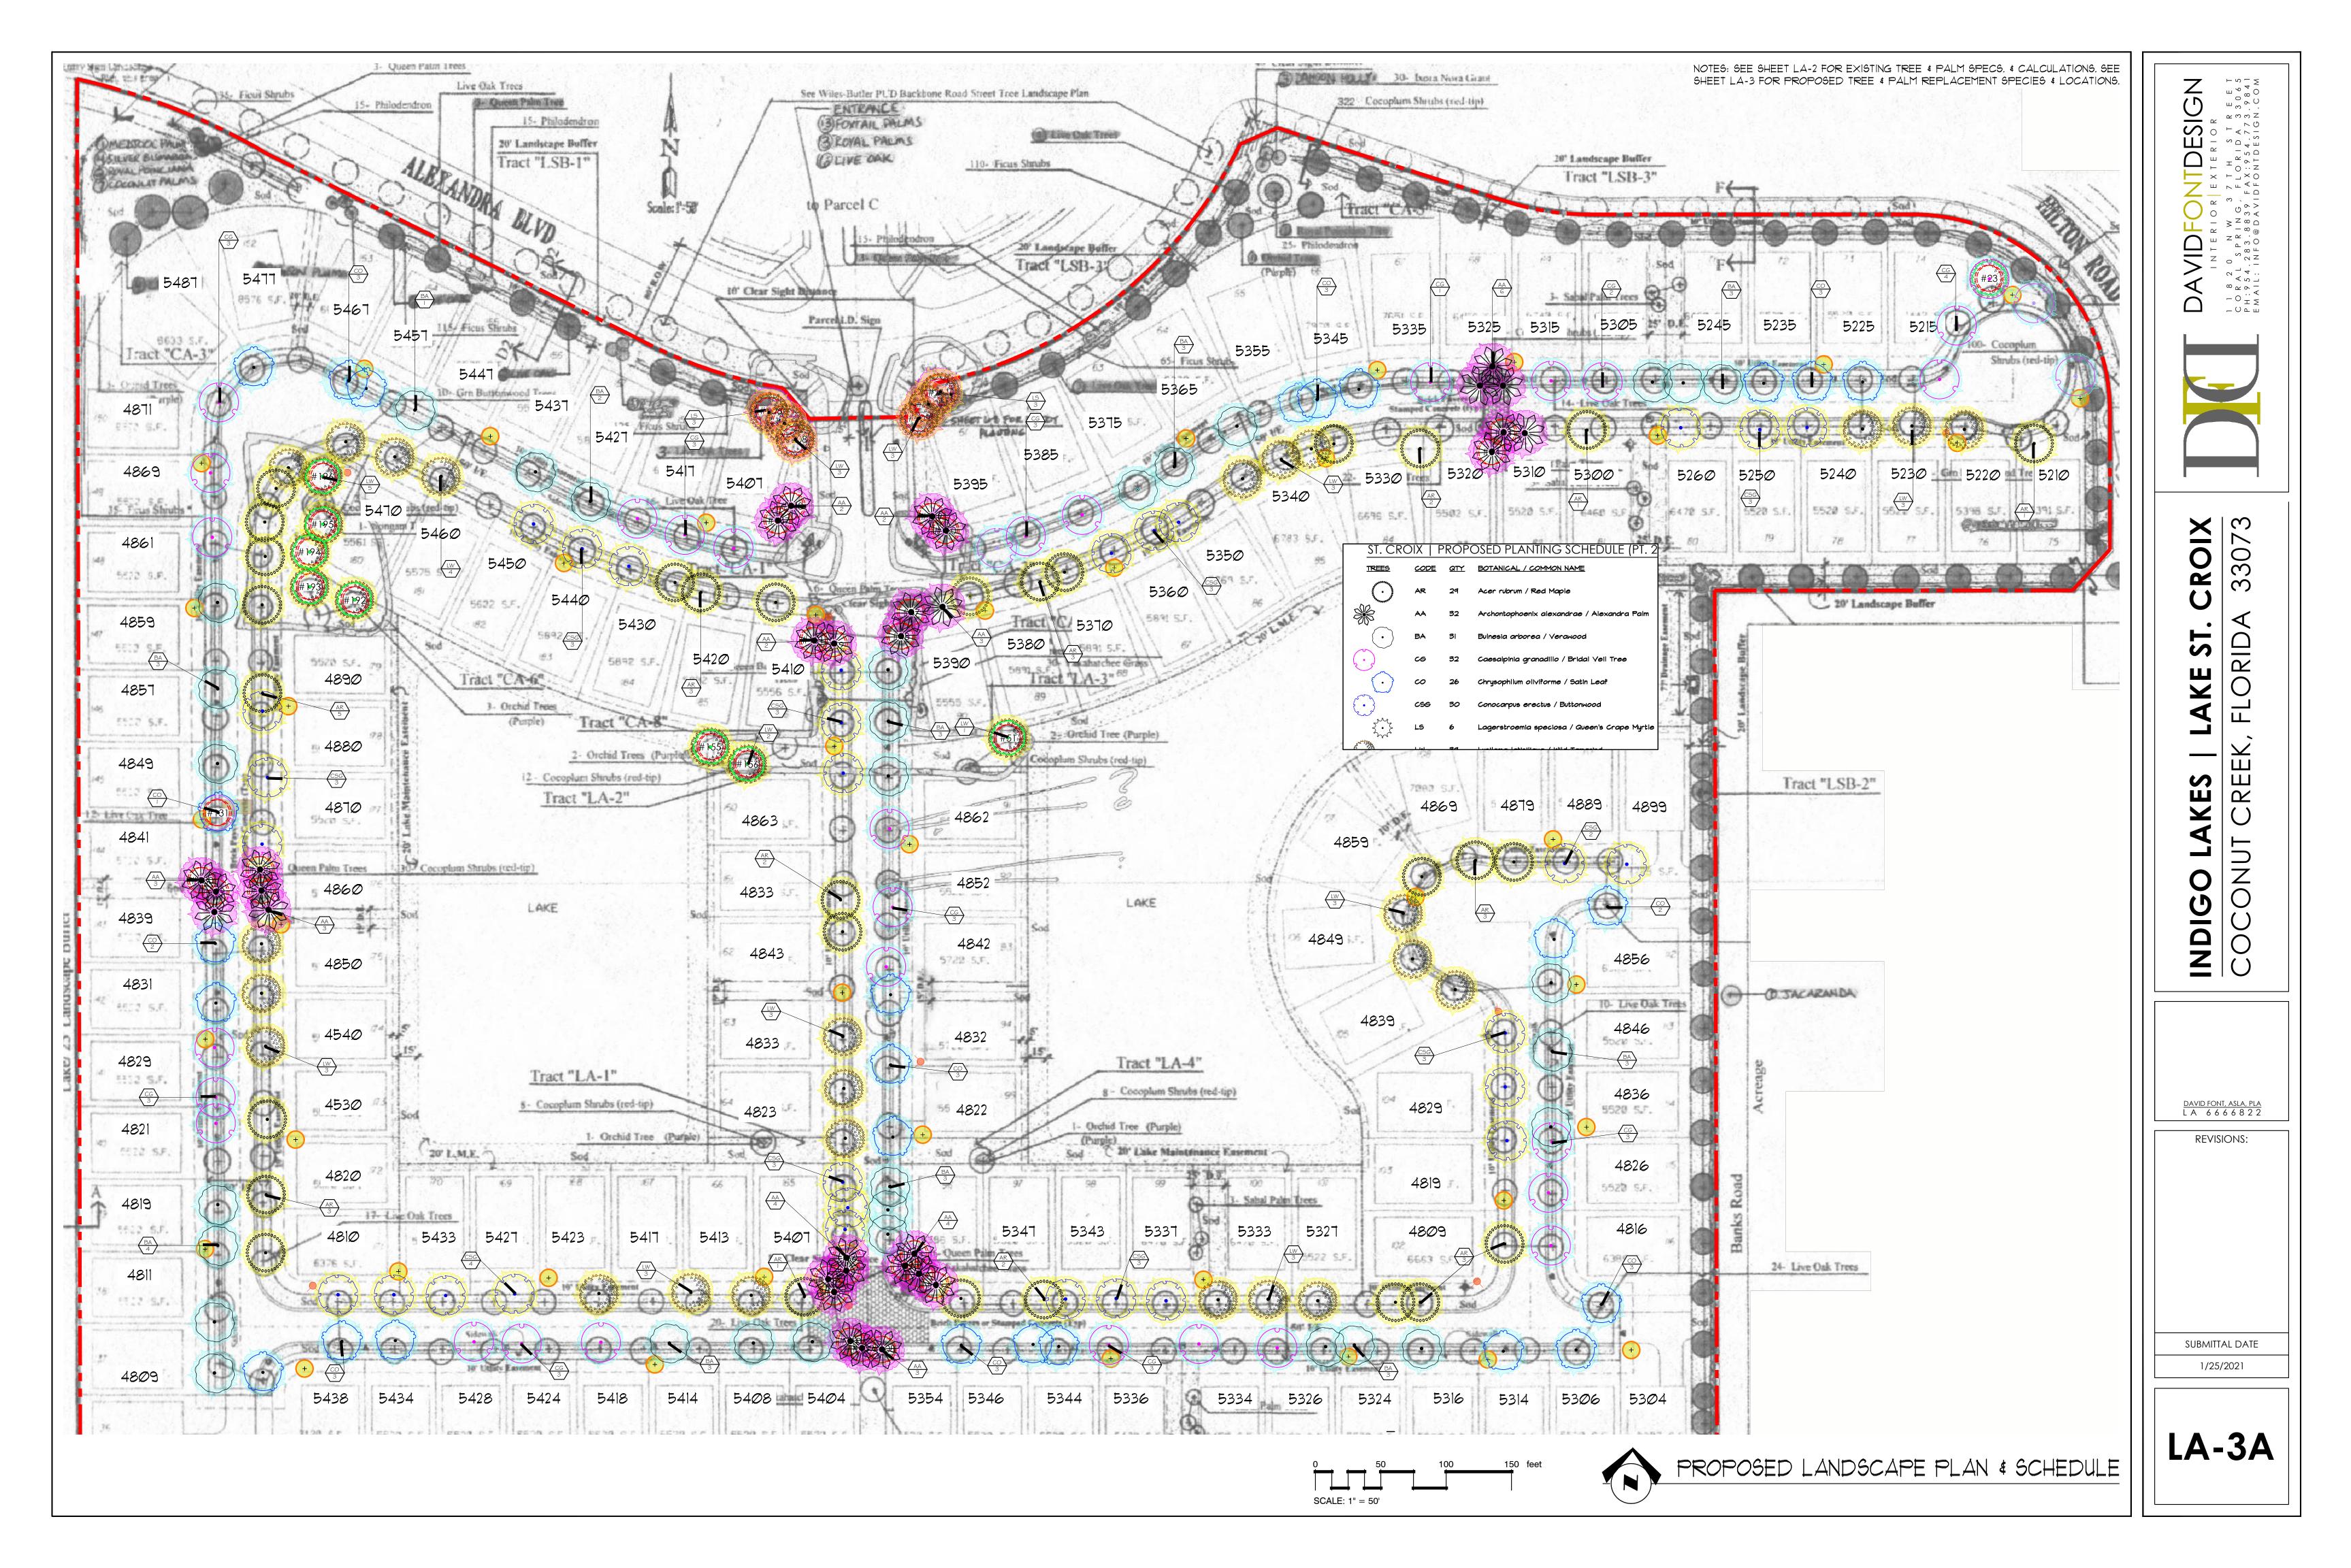

 $\simeq$  m m Zω ω ο <del>|</del> -0 I Z

 $\Gamma$   $\Gamma$   $\Gamma$   $\Gamma$ 

**ROIX** 3 Ш У  $\mathcal{C}$ 0 INDIG

DAVID FONT, ASLA, PLA L A 6666822

**REVISIONS:** 

SUBMITTAL DATE

LA-1A

| L L L L L L L L L L L L L L L L L L L | COMMON NAME LIVE OAK LIVE OAK LIVE OAK LIVE OAK LIVE OAK | Quercus virginiana Quercus virginiana Quercus virginiana Quercus virginiana | PERMITTED ROW TREES & PALMS PERMITTED ROW TREES & PALMS PERMITTED ROW TREES & PALMS                                                                                                                                                                                                                                                                                                                                                                                                                                                                                                                                                                                                                                                                                                                                                                                                                                                                                                                                                                                                                                                                                                                                                                                                                                                                                                                                                                                                                                                                                                                                                                                                                                                                                                                                                                                                                                                                                                                                                                                                                                            | HT. (FT) 25 25 25 | 15<br>15<br>20 | NATIVE<br>NATIVE     |
|---------------------------------------|----------------------------------------------------------|-----------------------------------------------------------------------------|--------------------------------------------------------------------------------------------------------------------------------------------------------------------------------------------------------------------------------------------------------------------------------------------------------------------------------------------------------------------------------------------------------------------------------------------------------------------------------------------------------------------------------------------------------------------------------------------------------------------------------------------------------------------------------------------------------------------------------------------------------------------------------------------------------------------------------------------------------------------------------------------------------------------------------------------------------------------------------------------------------------------------------------------------------------------------------------------------------------------------------------------------------------------------------------------------------------------------------------------------------------------------------------------------------------------------------------------------------------------------------------------------------------------------------------------------------------------------------------------------------------------------------------------------------------------------------------------------------------------------------------------------------------------------------------------------------------------------------------------------------------------------------------------------------------------------------------------------------------------------------------------------------------------------------------------------------------------------------------------------------------------------------------------------------------------------------------------------------------------------------|-------------------|----------------|----------------------|
| L   L   L   L   L   L   L   L   L   L | LIVE OAK<br>LIVE OAK                                     | Quercus virginiana                                                          |                                                                                                                                                                                                                                                                                                                                                                                                                                                                                                                                                                                                                                                                                                                                                                                                                                                                                                                                                                                                                                                                                                                                                                                                                                                                                                                                                                                                                                                                                                                                                                                                                                                                                                                                                                                                                                                                                                                                                                                                                                                                                                                                |                   |                |                      |
| L   L   L   L   L   L   L   L   L   L | LIVE OAK                                                 |                                                                             | TERMITTED ROW TREES & FALING                                                                                                                                                                                                                                                                                                                                                                                                                                                                                                                                                                                                                                                                                                                                                                                                                                                                                                                                                                                                                                                                                                                                                                                                                                                                                                                                                                                                                                                                                                                                                                                                                                                                                                                                                                                                                                                                                                                                                                                                                                                                                                   | 22                |                | I NIΔTIME            |
| L<br>                                 | LIVE OAK                                                 | Quercus virginiana                                                          | PERMITTED ROW TREES & PALMS                                                                                                                                                                                                                                                                                                                                                                                                                                                                                                                                                                                                                                                                                                                                                                                                                                                                                                                                                                                                                                                                                                                                                                                                                                                                                                                                                                                                                                                                                                                                                                                                                                                                                                                                                                                                                                                                                                                                                                                                                                                                                                    | 25                | 14             | NATIVE<br>NATIVE     |
| l<br>0 l                              | LIVE OAK                                                 | Quercus virginiana Quercus virginiana                                       | PERMITTED ROW TREES & PALMS PERMITTED ROW TREES & PALMS                                                                                                                                                                                                                                                                                                                                                                                                                                                                                                                                                                                                                                                                                                                                                                                                                                                                                                                                                                                                                                                                                                                                                                                                                                                                                                                                                                                                                                                                                                                                                                                                                                                                                                                                                                                                                                                                                                                                                                                                                                                                        | 25<br>25          | 15<br>15       | NATIVE<br>NATIVE     |
| )   L                                 | LIVE OAK                                                 | Quercus virginiana                                                          | PERMITTED ROW TREES & PALMS                                                                                                                                                                                                                                                                                                                                                                                                                                                                                                                                                                                                                                                                                                                                                                                                                                                                                                                                                                                                                                                                                                                                                                                                                                                                                                                                                                                                                                                                                                                                                                                                                                                                                                                                                                                                                                                                                                                                                                                                                                                                                                    | 25                | 17             | NATIVE               |
| _                                     | LIVE OAK<br>LIVE OAK                                     | Quercus virginiana Quercus virginiana                                       | PERMITTED ROW TREES & PALMS PERMITTED ROW TREES & PALMS                                                                                                                                                                                                                                                                                                                                                                                                                                                                                                                                                                                                                                                                                                                                                                                                                                                                                                                                                                                                                                                                                                                                                                                                                                                                                                                                                                                                                                                                                                                                                                                                                                                                                                                                                                                                                                                                                                                                                                                                                                                                        | 25<br>25          | 20<br>19       | NATIVE<br>NATIVE     |
| 1 <b>I</b>                            | LIVE OAK<br>LIVE OAK                                     | Quercus virginiana Quercus virginiana                                       | PERMITTED ROW TREES & PALMS PERMITTED ROW TREES & PALMS                                                                                                                                                                                                                                                                                                                                                                                                                                                                                                                                                                                                                                                                                                                                                                                                                                                                                                                                                                                                                                                                                                                                                                                                                                                                                                                                                                                                                                                                                                                                                                                                                                                                                                                                                                                                                                                                                                                                                                                                                                                                        | 15<br>25          | 6<br>20        | NATIVE<br>NATIVE     |
| 2 l                                   | LIVE OAK                                                 | Quercus virginiana                                                          | PERMITTED ROW TREES & PALMS                                                                                                                                                                                                                                                                                                                                                                                                                                                                                                                                                                                                                                                                                                                                                                                                                                                                                                                                                                                                                                                                                                                                                                                                                                                                                                                                                                                                                                                                                                                                                                                                                                                                                                                                                                                                                                                                                                                                                                                                                                                                                                    | 25                | 19             | NATIVE               |
| _                                     | LIVE OAK<br>LIVE OAK                                     | Quercus virginiana Quercus virginiana                                       | PERMITTED ROW TREES & PALMS PERMITTED ROW TREES & PALMS                                                                                                                                                                                                                                                                                                                                                                                                                                                                                                                                                                                                                                                                                                                                                                                                                                                                                                                                                                                                                                                                                                                                                                                                                                                                                                                                                                                                                                                                                                                                                                                                                                                                                                                                                                                                                                                                                                                                                                                                                                                                        | 15<br>25          | 17             | NATIVE<br>NATIVE     |
| 5 L                                   | LIVE OAK                                                 | Quercus virginiana                                                          | PERMITTED ROW TREES & PALMS                                                                                                                                                                                                                                                                                                                                                                                                                                                                                                                                                                                                                                                                                                                                                                                                                                                                                                                                                                                                                                                                                                                                                                                                                                                                                                                                                                                                                                                                                                                                                                                                                                                                                                                                                                                                                                                                                                                                                                                                                                                                                                    | 25                | 12             | NATIVE               |
|                                       | LIVE OAK<br>LIVE OAK                                     | Quercus virginiana Quercus virginiana                                       | PERMITTED ROW TREES & PALMS PERMITTED ROW TREES & PALMS                                                                                                                                                                                                                                                                                                                                                                                                                                                                                                                                                                                                                                                                                                                                                                                                                                                                                                                                                                                                                                                                                                                                                                                                                                                                                                                                                                                                                                                                                                                                                                                                                                                                                                                                                                                                                                                                                                                                                                                                                                                                        | 20<br>25          | 14             | NATIVE<br>NATIVE     |
|                                       | LIVE OAK<br>LIVE OAK                                     | Quercus virginiana                                                          | PERMITTED ROW TREES & PALMS                                                                                                                                                                                                                                                                                                                                                                                                                                                                                                                                                                                                                                                                                                                                                                                                                                                                                                                                                                                                                                                                                                                                                                                                                                                                                                                                                                                                                                                                                                                                                                                                                                                                                                                                                                                                                                                                                                                                                                                                                                                                                                    | 20<br>25          | 10             | NATIVE<br>NATIVE     |
|                                       | LIVE OAK                                                 | Quercus virginiana Quercus virginiana                                       | PERMITTED ROW TREES & PALMS PERMITTED ROW TREES & PALMS                                                                                                                                                                                                                                                                                                                                                                                                                                                                                                                                                                                                                                                                                                                                                                                                                                                                                                                                                                                                                                                                                                                                                                                                                                                                                                                                                                                                                                                                                                                                                                                                                                                                                                                                                                                                                                                                                                                                                                                                                                                                        | 25                | 13<br>13       | NATIVE               |
| _                                     | LIVE OAK<br>GREEN BUTTONWOOD                             | Quercus virginiana Conocarpus erectus                                       | PERMITTED ROW TREES & PALMS PERMITTED ROW TREES & PALMS                                                                                                                                                                                                                                                                                                                                                                                                                                                                                                                                                                                                                                                                                                                                                                                                                                                                                                                                                                                                                                                                                                                                                                                                                                                                                                                                                                                                                                                                                                                                                                                                                                                                                                                                                                                                                                                                                                                                                                                                                                                                        | 25                | 18             | NATIVE<br>NATIVE     |
| 2 F                                   | PINK TABEBUIA                                            | Tabebuia heterophylla                                                       | PERMITTED ROW TREES & PALMS                                                                                                                                                                                                                                                                                                                                                                                                                                                                                                                                                                                                                                                                                                                                                                                                                                                                                                                                                                                                                                                                                                                                                                                                                                                                                                                                                                                                                                                                                                                                                                                                                                                                                                                                                                                                                                                                                                                                                                                                                                                                                                    | 24                | 18             | NON-NATI             |
| _                                     | LIVE OAK                                                 | Quercus virginiana Quercus virginiana                                       | TREES & PALMS LOCATED IN OPEN SPACES PERMITTED ROW TREES & PALMS                                                                                                                                                                                                                                                                                                                                                                                                                                                                                                                                                                                                                                                                                                                                                                                                                                                                                                                                                                                                                                                                                                                                                                                                                                                                                                                                                                                                                                                                                                                                                                                                                                                                                                                                                                                                                                                                                                                                                                                                                                                               | 25<br>22          | 14             | NATIVE<br>NATIVE     |
| 5                                     | SILVER BUTTONWOOD                                        | Conocarpus erectus 'Sericet                                                 |                                                                                                                                                                                                                                                                                                                                                                                                                                                                                                                                                                                                                                                                                                                                                                                                                                                                                                                                                                                                                                                                                                                                                                                                                                                                                                                                                                                                                                                                                                                                                                                                                                                                                                                                                                                                                                                                                                                                                                                                                                                                                                                                | 14                | 6              | NATIVE               |
| _                                     | GREEN BUTTONWOOD LIVE OAK                                | Conocarpus erectus  Quercus virginiana                                      | PERMITTED ROW TREES & PALMS PERMITTED ROW TREES & PALMS                                                                                                                                                                                                                                                                                                                                                                                                                                                                                                                                                                                                                                                                                                                                                                                                                                                                                                                                                                                                                                                                                                                                                                                                                                                                                                                                                                                                                                                                                                                                                                                                                                                                                                                                                                                                                                                                                                                                                                                                                                                                        | 18<br>22          | 13<br>13       | NATIVE<br>NATIVE     |
| 3 L                                   | LIVE OAK                                                 | Quercus virginiana                                                          | PERMITTED ROW TREES & PALMS                                                                                                                                                                                                                                                                                                                                                                                                                                                                                                                                                                                                                                                                                                                                                                                                                                                                                                                                                                                                                                                                                                                                                                                                                                                                                                                                                                                                                                                                                                                                                                                                                                                                                                                                                                                                                                                                                                                                                                                                                                                                                                    | 20                | 11             | NATIVE               |
| _                                     | LIVE OAK<br>LIVE OAK                                     | Quercus virginiana Quercus virginiana                                       | PERMITTED ROW TREES & PALMS PERMITTED ROW TREES & PALMS                                                                                                                                                                                                                                                                                                                                                                                                                                                                                                                                                                                                                                                                                                                                                                                                                                                                                                                                                                                                                                                                                                                                                                                                                                                                                                                                                                                                                                                                                                                                                                                                                                                                                                                                                                                                                                                                                                                                                                                                                                                                        | 25<br>22          | 10             | NATIVE<br>NATIVE     |
| L I                                   | LIVE OAK                                                 | Quercus virginiana                                                          | PERMITTED ROW TREES & PALMS                                                                                                                                                                                                                                                                                                                                                                                                                                                                                                                                                                                                                                                                                                                                                                                                                                                                                                                                                                                                                                                                                                                                                                                                                                                                                                                                                                                                                                                                                                                                                                                                                                                                                                                                                                                                                                                                                                                                                                                                                                                                                                    | 23                | 9              | NATIVE               |
| _                                     | LIVE OAK<br>QUEEN PALM                                   | Quercus virginiana Syagrus romanzoffiana                                    | PERMITTED ROW TREES & PALMS TREES & PALMS LOCATED AT CROSSWALKS                                                                                                                                                                                                                                                                                                                                                                                                                                                                                                                                                                                                                                                                                                                                                                                                                                                                                                                                                                                                                                                                                                                                                                                                                                                                                                                                                                                                                                                                                                                                                                                                                                                                                                                                                                                                                                                                                                                                                                                                                                                                | 23                | 9              | NATIVE<br>NON-NATI   |
| (                                     | QUEEN PALM                                               | Syagrus romanzoffiana                                                       | TREES & PALMS LOCATED AT CROSSWALKS                                                                                                                                                                                                                                                                                                                                                                                                                                                                                                                                                                                                                                                                                                                                                                                                                                                                                                                                                                                                                                                                                                                                                                                                                                                                                                                                                                                                                                                                                                                                                                                                                                                                                                                                                                                                                                                                                                                                                                                                                                                                                            | 24                | 9              | NON-NATI             |
| _                                     | LIVE OAK<br>LIVE OAK                                     | Quercus virginiana Quercus virginiana                                       | PERMITTED ROW TREES & PALMS PERMITTED ROW TREES & PALMS                                                                                                                                                                                                                                                                                                                                                                                                                                                                                                                                                                                                                                                                                                                                                                                                                                                                                                                                                                                                                                                                                                                                                                                                                                                                                                                                                                                                                                                                                                                                                                                                                                                                                                                                                                                                                                                                                                                                                                                                                                                                        | 24                | 12<br>12       | NATIVE<br>NATIVE     |
| ı                                     | LIVE OAK                                                 | Quercus virginiana                                                          | PERMITTED ROW TREES & PALMS                                                                                                                                                                                                                                                                                                                                                                                                                                                                                                                                                                                                                                                                                                                                                                                                                                                                                                                                                                                                                                                                                                                                                                                                                                                                                                                                                                                                                                                                                                                                                                                                                                                                                                                                                                                                                                                                                                                                                                                                                                                                                                    | 24                | 29             | NATIVE               |
| 1                                     | LIVE OAK<br>LIVE OAK                                     | Quercus virginiana Quercus virginiana                                       | PERMITTED ROW TREES & PALMS PERMITTED ROW TREES & PALMS                                                                                                                                                                                                                                                                                                                                                                                                                                                                                                                                                                                                                                                                                                                                                                                                                                                                                                                                                                                                                                                                                                                                                                                                                                                                                                                                                                                                                                                                                                                                                                                                                                                                                                                                                                                                                                                                                                                                                                                                                                                                        | 25<br>24          | 14             | NATIVE<br>NATIVE     |
| l                                     | LIVE OAK<br>LIVE OAK                                     | Quercus virginiana                                                          | PERMITTED ROW TREES & PALMS                                                                                                                                                                                                                                                                                                                                                                                                                                                                                                                                                                                                                                                                                                                                                                                                                                                                                                                                                                                                                                                                                                                                                                                                                                                                                                                                                                                                                                                                                                                                                                                                                                                                                                                                                                                                                                                                                                                                                                                                                                                                                                    | 25                | 16             | NATIVE               |
| 1                                     | LIVE OAK                                                 | Quercus virginiana Quercus virginiana                                       | PERMITTED ROW TREES & PALMS PERMITTED ROW TREES & PALMS                                                                                                                                                                                                                                                                                                                                                                                                                                                                                                                                                                                                                                                                                                                                                                                                                                                                                                                                                                                                                                                                                                                                                                                                                                                                                                                                                                                                                                                                                                                                                                                                                                                                                                                                                                                                                                                                                                                                                                                                                                                                        | 20                | 12<br>13       | NATIVE<br>NATIVE     |
| _                                     | LIVE OAK                                                 | Quercus virginiana                                                          | PERMITTED ROW TREES & PALMS PERMITTED ROW TREES & PALMS                                                                                                                                                                                                                                                                                                                                                                                                                                                                                                                                                                                                                                                                                                                                                                                                                                                                                                                                                                                                                                                                                                                                                                                                                                                                                                                                                                                                                                                                                                                                                                                                                                                                                                                                                                                                                                                                                                                                                                                                                                                                        | 15<br>25          | 3<br>18        | NATIVE<br>NATIVE     |
| ı                                     | LIVE OAK                                                 | Quercus virginiana Quercus virginiana                                       | PERMITTED ROW TREES & PALMS                                                                                                                                                                                                                                                                                                                                                                                                                                                                                                                                                                                                                                                                                                                                                                                                                                                                                                                                                                                                                                                                                                                                                                                                                                                                                                                                                                                                                                                                                                                                                                                                                                                                                                                                                                                                                                                                                                                                                                                                                                                                                                    | 25                | 18             | NATIVE               |
|                                       | LIVE OAK<br>QUEEN PALM                                   | Quercus virginiana                                                          | PERMITTED ROW TREES & PALMS TREES & PALMS LOCATED AT CROSSWALKS                                                                                                                                                                                                                                                                                                                                                                                                                                                                                                                                                                                                                                                                                                                                                                                                                                                                                                                                                                                                                                                                                                                                                                                                                                                                                                                                                                                                                                                                                                                                                                                                                                                                                                                                                                                                                                                                                                                                                                                                                                                                | 25<br>28          | 9              | NATIVE<br>NON-NATI   |
| 3                                     | QUEEN PALM                                               | Syagrus romanzoffiana Syagrus romanzoffiana                                 | TREES & PALMS LOCATED AT CROSSWALKS                                                                                                                                                                                                                                                                                                                                                                                                                                                                                                                                                                                                                                                                                                                                                                                                                                                                                                                                                                                                                                                                                                                                                                                                                                                                                                                                                                                                                                                                                                                                                                                                                                                                                                                                                                                                                                                                                                                                                                                                                                                                                            | 28                | 9              | NON-NATI             |
| _                                     | LIVE OAK<br>LIVE OAK                                     | Quercus virginiana Quercus virginiana                                       | PERMITTED ROW TREES & PALMS PERMITTED ROW TREES & PALMS                                                                                                                                                                                                                                                                                                                                                                                                                                                                                                                                                                                                                                                                                                                                                                                                                                                                                                                                                                                                                                                                                                                                                                                                                                                                                                                                                                                                                                                                                                                                                                                                                                                                                                                                                                                                                                                                                                                                                                                                                                                                        | 25<br>25          | 18             | NATIVE<br>NATIVE     |
| L F                                   | PINK TABEBUIA                                            | Tabebuia heterophylla                                                       | TREES & PALMS LOCATED IN OPEN SPACES                                                                                                                                                                                                                                                                                                                                                                                                                                                                                                                                                                                                                                                                                                                                                                                                                                                                                                                                                                                                                                                                                                                                                                                                                                                                                                                                                                                                                                                                                                                                                                                                                                                                                                                                                                                                                                                                                                                                                                                                                                                                                           | 24                | 18             | NON-NATI             |
|                                       | LIVE OAK<br>LIVE OAK                                     | Quercus virginiana Quercus virginiana                                       | PERMITTED ROW TREES & PALMS PERMITTED ROW TREES & PALMS                                                                                                                                                                                                                                                                                                                                                                                                                                                                                                                                                                                                                                                                                                                                                                                                                                                                                                                                                                                                                                                                                                                                                                                                                                                                                                                                                                                                                                                                                                                                                                                                                                                                                                                                                                                                                                                                                                                                                                                                                                                                        | 20                | 9<br>16        | NATIVE<br>NATIVE     |
| ı                                     | LIVE OAK                                                 | Quercus virginiana                                                          | PERMITTED ROW TREES & PALMS                                                                                                                                                                                                                                                                                                                                                                                                                                                                                                                                                                                                                                                                                                                                                                                                                                                                                                                                                                                                                                                                                                                                                                                                                                                                                                                                                                                                                                                                                                                                                                                                                                                                                                                                                                                                                                                                                                                                                                                                                                                                                                    | 25                | 18             | NATIVE               |
|                                       | LIVE OAK<br>LIVE OAK                                     | Quercus virginiana Quercus virginiana                                       | PERMITTED ROW TREES & PALMS PERMITTED ROW TREES & PALMS                                                                                                                                                                                                                                                                                                                                                                                                                                                                                                                                                                                                                                                                                                                                                                                                                                                                                                                                                                                                                                                                                                                                                                                                                                                                                                                                                                                                                                                                                                                                                                                                                                                                                                                                                                                                                                                                                                                                                                                                                                                                        | 25<br>25          | 15<br>17       | NATIVE<br>NATIVE     |
| 1                                     | LIVE OAK                                                 | Quercus virginiana                                                          | PERMITTED ROW TREES & PALMS                                                                                                                                                                                                                                                                                                                                                                                                                                                                                                                                                                                                                                                                                                                                                                                                                                                                                                                                                                                                                                                                                                                                                                                                                                                                                                                                                                                                                                                                                                                                                                                                                                                                                                                                                                                                                                                                                                                                                                                                                                                                                                    | 25                | 19             | NATIVE               |
|                                       | LIVE OAK<br>LIVE OAK                                     | Quercus virginiana Quercus virginiana                                       | PERMITTED ROW TREES & PALMS PERMITTED ROW TREES & PALMS                                                                                                                                                                                                                                                                                                                                                                                                                                                                                                                                                                                                                                                                                                                                                                                                                                                                                                                                                                                                                                                                                                                                                                                                                                                                                                                                                                                                                                                                                                                                                                                                                                                                                                                                                                                                                                                                                                                                                                                                                                                                        | 25<br>25          | 15<br>18       | NATIVE<br>NATIVE     |
| _                                     | LIVE OAK                                                 | Quercus virginiana                                                          | PERMITTED ROW TREES & PALMS                                                                                                                                                                                                                                                                                                                                                                                                                                                                                                                                                                                                                                                                                                                                                                                                                                                                                                                                                                                                                                                                                                                                                                                                                                                                                                                                                                                                                                                                                                                                                                                                                                                                                                                                                                                                                                                                                                                                                                                                                                                                                                    | 22                | 10             | NATIVE               |
| _                                     | LIVE OAK<br>QUEEN PALM                                   | Quercus virginiana Syagrus romanzoffiana                                    | TREES & PALMS LOCATED AT CROSSWALKS                                                                                                                                                                                                                                                                                                                                                                                                                                                                                                                                                                                                                                                                                                                                                                                                                                                                                                                                                                                                                                                                                                                                                                                                                                                                                                                                                                                                                                                                                                                                                                                                                                                                                                                                                                                                                                                                                                                                                                                                                                                                                            | 18                | 13<br>6        | NATIVE<br>NON-NATI   |
| _                                     | QUEEN PALM                                               | Syagrus romanzoffiana                                                       | TREES & PALMS LOCATED AT CROSSWALKS                                                                                                                                                                                                                                                                                                                                                                                                                                                                                                                                                                                                                                                                                                                                                                                                                                                                                                                                                                                                                                                                                                                                                                                                                                                                                                                                                                                                                                                                                                                                                                                                                                                                                                                                                                                                                                                                                                                                                                                                                                                                                            | 17                | 6              | NON-NATI             |
| _                                     | QUEEN PALM<br>QUEEN PALM                                 | Syagrus romanzoffiana Syagrus romanzoffiana                                 | TREES & PALMS LOCATED AT CROSSWALKS TREES & PALMS LOCATED AT CROSSWALKS                                                                                                                                                                                                                                                                                                                                                                                                                                                                                                                                                                                                                                                                                                                                                                                                                                                                                                                                                                                                                                                                                                                                                                                                                                                                                                                                                                                                                                                                                                                                                                                                                                                                                                                                                                                                                                                                                                                                                                                                                                                        | 20                | 10             | NON-NATI             |
| _                                     | LIVE OAK<br>LIVE OAK                                     | Quercus virginiana                                                          | PERMITTED ROW TREES & PALMS PERMITTED ROW TREES & PALMS                                                                                                                                                                                                                                                                                                                                                                                                                                                                                                                                                                                                                                                                                                                                                                                                                                                                                                                                                                                                                                                                                                                                                                                                                                                                                                                                                                                                                                                                                                                                                                                                                                                                                                                                                                                                                                                                                                                                                                                                                                                                        | 26<br>25          | 13<br>12       | NATIVE<br>NATIVE     |
| _                                     | LIVE OAK                                                 | Quercus virginiana Quercus virginiana                                       | PERMITTED ROW TREES & PALMS  PERMITTED ROW TREES & PALMS                                                                                                                                                                                                                                                                                                                                                                                                                                                                                                                                                                                                                                                                                                                                                                                                                                                                                                                                                                                                                                                                                                                                                                                                                                                                                                                                                                                                                                                                                                                                                                                                                                                                                                                                                                                                                                                                                                                                                                                                                                                                       | 28                | 18             | NATIVE               |
| _                                     | LIVE OAK<br>LIVE OAK                                     | Quercus virginiana                                                          | PERMITTED ROW TREES & PALMS                                                                                                                                                                                                                                                                                                                                                                                                                                                                                                                                                                                                                                                                                                                                                                                                                                                                                                                                                                                                                                                                                                                                                                                                                                                                                                                                                                                                                                                                                                                                                                                                                                                                                                                                                                                                                                                                                                                                                                                                                                                                                                    | 28<br>27          | 18             | NATIVE               |
| ı                                     | FOXTAIL PALM                                             | Quercus virginiana<br>Wodyetia bifurcata                                    | PERMITTED ROW TREES & PALMS PERMITTED ROW TREES & PALMS                                                                                                                                                                                                                                                                                                                                                                                                                                                                                                                                                                                                                                                                                                                                                                                                                                                                                                                                                                                                                                                                                                                                                                                                                                                                                                                                                                                                                                                                                                                                                                                                                                                                                                                                                                                                                                                                                                                                                                                                                                                                        | 25                | 21<br>7        | NATIVE<br>NON-NATI   |
| _                                     | LIVE OAK<br>LIVE OAK                                     | Quercus virginiana Quercus virginiana                                       | PERMITTED ROW TREES & PALMS PERMITTED ROW TREES & PALMS                                                                                                                                                                                                                                                                                                                                                                                                                                                                                                                                                                                                                                                                                                                                                                                                                                                                                                                                                                                                                                                                                                                                                                                                                                                                                                                                                                                                                                                                                                                                                                                                                                                                                                                                                                                                                                                                                                                                                                                                                                                                        | 25<br>25          | 14<br>17       | NATIVE<br>NATIVE     |
| ı                                     | LIVE OAK                                                 | Quercus virginiana                                                          | PERMITTED ROW TREES & PALMS                                                                                                                                                                                                                                                                                                                                                                                                                                                                                                                                                                                                                                                                                                                                                                                                                                                                                                                                                                                                                                                                                                                                                                                                                                                                                                                                                                                                                                                                                                                                                                                                                                                                                                                                                                                                                                                                                                                                                                                                                                                                                                    | 26                | 14             | NATIVE               |
| _                                     | LIVE OAK<br>LIVE OAK                                     | Quercus virginiana Quercus virginiana                                       | PERMITTED ROW TREES & PALMS PERMITTED ROW TREES & PALMS                                                                                                                                                                                                                                                                                                                                                                                                                                                                                                                                                                                                                                                                                                                                                                                                                                                                                                                                                                                                                                                                                                                                                                                                                                                                                                                                                                                                                                                                                                                                                                                                                                                                                                                                                                                                                                                                                                                                                                                                                                                                        | 25<br>25          | 17<br>16       | NATIVE<br>NATIVE     |
| ı                                     | LIVE OAK                                                 | Quercus virginiana                                                          | PERMITTED ROW TREES & PALMS                                                                                                                                                                                                                                                                                                                                                                                                                                                                                                                                                                                                                                                                                                                                                                                                                                                                                                                                                                                                                                                                                                                                                                                                                                                                                                                                                                                                                                                                                                                                                                                                                                                                                                                                                                                                                                                                                                                                                                                                                                                                                                    | 28                | 15             | NATIVE               |
| _                                     | LIVE OAK<br>LIVE OAK                                     | Quercus virginiana Quercus virginiana                                       | PERMITTED ROW TREES & PALMS PERMITTED ROW TREES & PALMS                                                                                                                                                                                                                                                                                                                                                                                                                                                                                                                                                                                                                                                                                                                                                                                                                                                                                                                                                                                                                                                                                                                                                                                                                                                                                                                                                                                                                                                                                                                                                                                                                                                                                                                                                                                                                                                                                                                                                                                                                                                                        | 28<br>26          | 17<br>16       | NATIVE<br>NATIVE     |
| l                                     | LIVE OAK                                                 | Quercus virginiana                                                          | PERMITTED ROW TREES & PALMS                                                                                                                                                                                                                                                                                                                                                                                                                                                                                                                                                                                                                                                                                                                                                                                                                                                                                                                                                                                                                                                                                                                                                                                                                                                                                                                                                                                                                                                                                                                                                                                                                                                                                                                                                                                                                                                                                                                                                                                                                                                                                                    | 25                | 18             | NATIVE               |
| _                                     | GREEN BUTTONWOOD  QUEEN PALM                             | Conocarpus erectus Syagrus romanzoffiana                                    | PERMITTED ROW TREES & PALMS  NON-PERMITTED TREES & PALMS IN ROW                                                                                                                                                                                                                                                                                                                                                                                                                                                                                                                                                                                                                                                                                                                                                                                                                                                                                                                                                                                                                                                                                                                                                                                                                                                                                                                                                                                                                                                                                                                                                                                                                                                                                                                                                                                                                                                                                                                                                                                                                                                                | 22                | 10<br>8        | NATIVE<br>NON-NATI   |
| l                                     | LIVE OAK<br>LIVE OAK                                     | Quercus virginiana                                                          | PERMITTED ROW TREES & PALMS                                                                                                                                                                                                                                                                                                                                                                                                                                                                                                                                                                                                                                                                                                                                                                                                                                                                                                                                                                                                                                                                                                                                                                                                                                                                                                                                                                                                                                                                                                                                                                                                                                                                                                                                                                                                                                                                                                                                                                                                                                                                                                    | 18                | 6              | NATIVE               |
| _                                     | DBL. VEITCHIA PALM                                       | Quercus virginiana<br>Veitchia merrillii                                    | PERMITTED ROW TREES & PALMS  NON-PERMITTED TREES & PALMS IN ROW                                                                                                                                                                                                                                                                                                                                                                                                                                                                                                                                                                                                                                                                                                                                                                                                                                                                                                                                                                                                                                                                                                                                                                                                                                                                                                                                                                                                                                                                                                                                                                                                                                                                                                                                                                                                                                                                                                                                                                                                                                                                | 27                | 12<br>15       | NATIVE<br>NON-NATI   |
|                                       | LIVE OAK<br>LIVE OAK                                     | Quercus virginiana                                                          | PERMITTED ROW TREES & PALMS                                                                                                                                                                                                                                                                                                                                                                                                                                                                                                                                                                                                                                                                                                                                                                                                                                                                                                                                                                                                                                                                                                                                                                                                                                                                                                                                                                                                                                                                                                                                                                                                                                                                                                                                                                                                                                                                                                                                                                                                                                                                                                    | 22<br>25          | 13             | NATIVE<br>NATIVE     |
| I                                     | LIVE OAK                                                 | Quercus virginiana Quercus virginiana                                       | PERMITTED ROW TREES & PALMS PERMITTED ROW TREES & PALMS                                                                                                                                                                                                                                                                                                                                                                                                                                                                                                                                                                                                                                                                                                                                                                                                                                                                                                                                                                                                                                                                                                                                                                                                                                                                                                                                                                                                                                                                                                                                                                                                                                                                                                                                                                                                                                                                                                                                                                                                                                                                        | 22                | 10<br>10       | NATIVE               |
| _                                     | LIVE OAK                                                 | Quercus virginiana Quercus virginiana                                       | PERMITTED ROW TREES & PALMS PERMITTED ROW TREES & PALMS                                                                                                                                                                                                                                                                                                                                                                                                                                                                                                                                                                                                                                                                                                                                                                                                                                                                                                                                                                                                                                                                                                                                                                                                                                                                                                                                                                                                                                                                                                                                                                                                                                                                                                                                                                                                                                                                                                                                                                                                                                                                        | 24<br>24          | 8              | NATIVE<br>NATIVE     |
| ı                                     | LIVE OAK                                                 | Quercus virginiana Quercus virginiana                                       | PERMITTED ROW TREES & PALMS  PERMITTED ROW TREES & PALMS                                                                                                                                                                                                                                                                                                                                                                                                                                                                                                                                                                                                                                                                                                                                                                                                                                                                                                                                                                                                                                                                                                                                                                                                                                                                                                                                                                                                                                                                                                                                                                                                                                                                                                                                                                                                                                                                                                                                                                                                                                                                       | 12                | 3              | NATIVE               |
|                                       | LIVE OAK<br>LIVE OAK                                     | Quercus virginiana Quercus virginiana                                       | PERMITTED ROW TREES & PALMS PERMITTED ROW TREES & PALMS                                                                                                                                                                                                                                                                                                                                                                                                                                                                                                                                                                                                                                                                                                                                                                                                                                                                                                                                                                                                                                                                                                                                                                                                                                                                                                                                                                                                                                                                                                                                                                                                                                                                                                                                                                                                                                                                                                                                                                                                                                                                        | 24<br>24          | 10<br>8        | NATIVE<br>NATIVE     |
| 1                                     | LIVE OAK                                                 | Quercus virginiana                                                          | PERMITTED ROW TREES & PALMS                                                                                                                                                                                                                                                                                                                                                                                                                                                                                                                                                                                                                                                                                                                                                                                                                                                                                                                                                                                                                                                                                                                                                                                                                                                                                                                                                                                                                                                                                                                                                                                                                                                                                                                                                                                                                                                                                                                                                                                                                                                                                                    | 24                | 11             | NATIVE               |
| _                                     | LIVE OAK<br>LIVE OAK                                     | Quercus virginiana Quercus virginiana                                       | PERMITTED ROW TREES & PALMS PERMITTED ROW TREES & PALMS                                                                                                                                                                                                                                                                                                                                                                                                                                                                                                                                                                                                                                                                                                                                                                                                                                                                                                                                                                                                                                                                                                                                                                                                                                                                                                                                                                                                                                                                                                                                                                                                                                                                                                                                                                                                                                                                                                                                                                                                                                                                        | 25<br>25          | 9              | NATIVE<br>NATIVE     |
| ı                                     | LIVE OAK                                                 | Quercus virginiana                                                          | PERMITTED ROW TREES & PALMS                                                                                                                                                                                                                                                                                                                                                                                                                                                                                                                                                                                                                                                                                                                                                                                                                                                                                                                                                                                                                                                                                                                                                                                                                                                                                                                                                                                                                                                                                                                                                                                                                                                                                                                                                                                                                                                                                                                                                                                                                                                                                                    | 25                | 12             | NATIVE               |
| _                                     | LIVE OAK<br>LIVE OAK                                     | Quercus virginiana Quercus virginiana                                       | PERMITTED ROW TREES & PALMS PERMITTED ROW TREES & PALMS                                                                                                                                                                                                                                                                                                                                                                                                                                                                                                                                                                                                                                                                                                                                                                                                                                                                                                                                                                                                                                                                                                                                                                                                                                                                                                                                                                                                                                                                                                                                                                                                                                                                                                                                                                                                                                                                                                                                                                                                                                                                        | 27<br>27          | 12<br>14       | NATIVE<br>NATIVE     |
| ) L                                   | LIVE OAK                                                 | Quercus virginiana                                                          | PERMITTED ROW TREES & PALMS                                                                                                                                                                                                                                                                                                                                                                                                                                                                                                                                                                                                                                                                                                                                                                                                                                                                                                                                                                                                                                                                                                                                                                                                                                                                                                                                                                                                                                                                                                                                                                                                                                                                                                                                                                                                                                                                                                                                                                                                                                                                                                    | 25                | 9              | NATIVE               |
| _                                     | LIVE OAK                                                 | Quercus virginiana Quercus virginiana                                       | PERMITTED ROW TREES & PALMS PERMITTED ROW TREES & PALMS                                                                                                                                                                                                                                                                                                                                                                                                                                                                                                                                                                                                                                                                                                                                                                                                                                                                                                                                                                                                                                                                                                                                                                                                                                                                                                                                                                                                                                                                                                                                                                                                                                                                                                                                                                                                                                                                                                                                                                                                                                                                        | 25<br>25          | 9              | NATIVE<br>NATIVE     |
| 3 L                                   | LIVE OAK                                                 | Quercus virginiana                                                          | PERMITTED ROW TREES & PALMS                                                                                                                                                                                                                                                                                                                                                                                                                                                                                                                                                                                                                                                                                                                                                                                                                                                                                                                                                                                                                                                                                                                                                                                                                                                                                                                                                                                                                                                                                                                                                                                                                                                                                                                                                                                                                                                                                                                                                                                                                                                                                                    | 25                | 11             | NATIVE               |
|                                       | LIVE OAK<br>LIVE OAK                                     | Quercus virginiana Quercus virginiana                                       | PERMITTED ROW TREES & PALMS PERMITTED ROW TREES & PALMS                                                                                                                                                                                                                                                                                                                                                                                                                                                                                                                                                                                                                                                                                                                                                                                                                                                                                                                                                                                                                                                                                                                                                                                                                                                                                                                                                                                                                                                                                                                                                                                                                                                                                                                                                                                                                                                                                                                                                                                                                                                                        | 24                | 8              | NATIVE<br>NATIVE     |
| _                                     | LIVE OAK                                                 | Quercus virginiana                                                          | PERMITTED ROW TREES & PALMS                                                                                                                                                                                                                                                                                                                                                                                                                                                                                                                                                                                                                                                                                                                                                                                                                                                                                                                                                                                                                                                                                                                                                                                                                                                                                                                                                                                                                                                                                                                                                                                                                                                                                                                                                                                                                                                                                                                                                                                                                                                                                                    | 24                | 9              | NATIVE               |
| 5 I                                   | in the contract of                                       |                                                                             | THE PARTY OF THE P |                   |                | NIATIVE.             |
| 5 L<br>6 L<br>7 L                     | LIVE OAK<br>TRPL. CHRISTMAS PALM                         | Quercus virginiana Adonidia merrillii                                       | PERMITTED ROW TREES & PALMS TREES & PALMS LOCATED AT CROSSWALKS                                                                                                                                                                                                                                                                                                                                                                                                                                                                                                                                                                                                                                                                                                                                                                                                                                                                                                                                                                                                                                                                                                                                                                                                                                                                                                                                                                                                                                                                                                                                                                                                                                                                                                                                                                                                                                                                                                                                                                                                                                                                | 27<br>16          | 13<br>12       | NATIVE<br>NON-NATIVE |