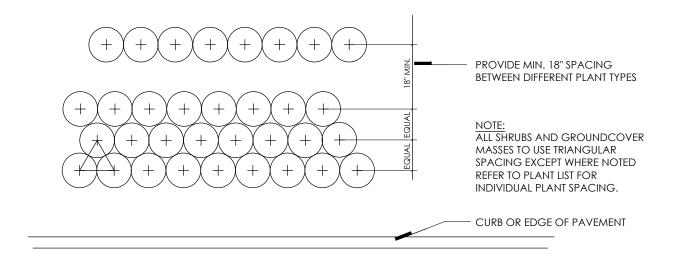

ing area, vehicular use area, surrounding ground, etc. Where a berm abuts a sidewalk, there shall be a one (1) foot level sod area adjacent to the sidewalk prior to the start of incline for the berm.

NOT TO SCALE

20. An inspection is required prior to the backfilling of trees/palms in all parking medians and islands.

#### NOTE: THIS COMMENT SHEET IS TO BE PLACED ON ALL LANDSCAPE PLANS "AS IS".







s call 811 two full business days before you did

Sunsifine [1] com

TREE DETAIL

SECTION NOT TO SCALE

NOTE:
ALL PLANT MATERIAL
TO BE FLORIDA #1 OR BETTER

NOTE: PLANT MATERIAL SHALL
BE PLANTED WITH 2" OF ROOT BALL
EXPOSED ABOVE GRADE TO ALLOW FOR
MULCHING

3" MINIMUM OF MULCH (TYP.)

SOIL BERM TO HOLD WATER

FINISHED GRADE

FINISHED GRADE

BALL DIAMETER



SHRUB AND GROUNDCOVER DETAIL









PALM DETAIL
SECTION NOT TO SCALE

AVIDEORIOR EXTERIOR

1 N TERIOR EXTERIOR

8 2 0 N W 3 7 T H 5 T R E E T

R A L S P R I N G, F L O R I D A 3 3 0 6 5

9 5 4 . 2 8 3 . 8 8 3 9 F A X : 9 5 4 . 7 7 3 . 9 8 4 1

VIL: INFO@DAVIDFONIDESIGN.COM

NOT TO SCALE

-0 <sub>± ≤</sub>

IDIGO LAKES | LAKE ST. CROI

DAVID FONT, ASLA, PLA LA 6666822

REVISIONS:

SUBMITTAL DATE

LA-4A