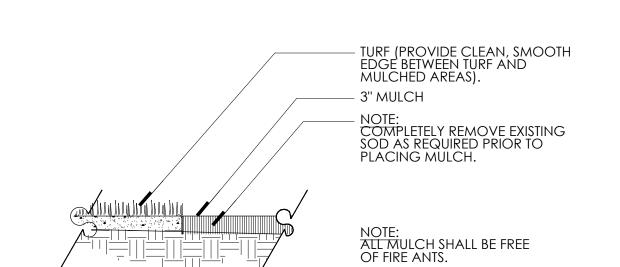

t whether it is the sidewalk, parking area, vehicular use area, surrounding ground, etc. Where a berm abuts a sidewalk, there shall be a one (1) foot level sod area adjacent to the sidewalk prior to the start of incline for the berm.

NOT TO SCALE

20. An inspection is required prior to the backfilling of trees/palms in all parking medians and islands.

#### NOTE: THIS COMMENT SHEET IS TO BE PLACED ON ALL LANDSCAPE PLANS "AS IS".







s call 811 two full business days before you did

Sunsifine [1] com

TREE DETAIL

SECTION NOT TO SCALE

NOTE:
ALL PLANT MATERIAL
TO BE FLORIDA #1 OR BETTER

NOTE: PLANT MATERIAL SHALL
BE PLANTED WITH 2" OF ROOT BALL
EXPOSED ABOVE GRADE TO ALLOW FOR
MULCHING

3" MINIMUM OF MULCH (TYP.)

SOIL BERM TO HOLD WATER

FINISHED GRADE

FINISHED GRADE

BALL DIAMETER



SHRUB AND GROUNDCOVER DETAIL









PALM DETAIL
SECTION NOT TO SCALE

AVIDEORIOR EXTERIOR

1 N TERIOR EXTERIOR

8 2 0 N W 3 7 T H 5 T R E E T

R A L S P R I N G, F L O R I D A 3 3 0 6 5

9 5 4 . 2 8 3 . 8 8 3 9 F A X : 9 5 4 . 7 7 3 . 9 8 4 1

VIL: INFO@DAVIDFONIDESIGN.COM

NOT TO SCALE

-0 <sub>± ≤</sub>

IDIGO LAKES | LAKE ST. CROI

DAVID FONT, ASLA, PLA LA 6666822

REVISIONS:

SUBMITTAL DATE

LA-4A