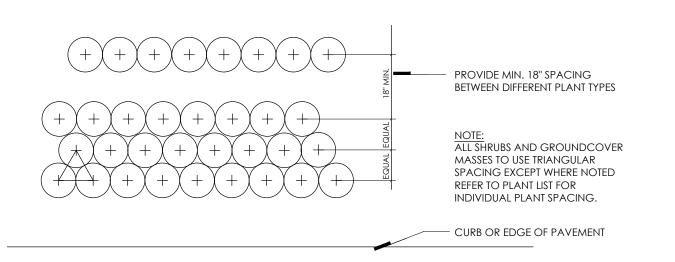

#### NOTE: THIS COMMENT SHEET IS TO BE PLACED ON ALL LANDSCAPE PLANS "AS IS".

TREE PROTECTION BARRICADE DETAIL

SECTION

TREE DETAIL

SECTION NOT TO SCALE

SHRUB AND GROUNDCOVER DETAIL

SECTION

NOT TO SCALE