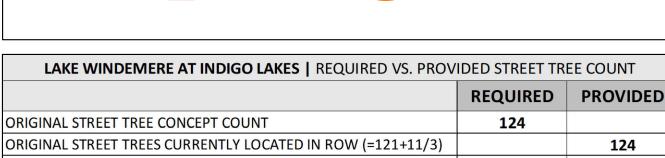

| LAKE WINDEMERE AT INDIGO LAKES   REQUIRED VS. PROVIDED STREET TREE COUNT |          |          |  |  |  |  |  |
|--------------------------------------------------------------------------|----------|----------|--|--|--|--|--|
|                                                                          | REQUIRED | PROVIDED |  |  |  |  |  |
| ORIGINAL STREET TREE CONCEPT COUNT                                       | 124      |          |  |  |  |  |  |
| ORIGINAL STREET TREES CURRENTLY LOCATED IN ROW (=12                      | 1+11/3)  | 124      |  |  |  |  |  |
| ORIGINAL STREET TREES CURRENTLY MISSINGIN ROW                            |          | 0        |  |  |  |  |  |
| GRAND TOTAL                                                              | 124      | 124      |  |  |  |  |  |