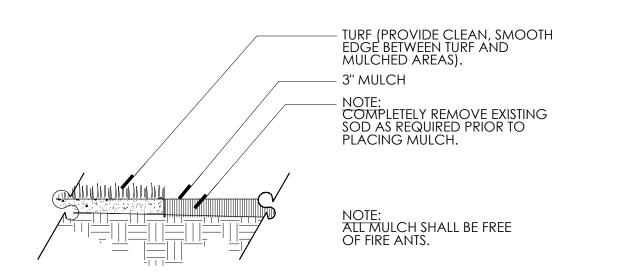

#### NOTE: THIS COMMENT SHEET IS TO BE PLACED ON ALL LANDSCAPE PLANS "AS IS".

TREE PROTECTION BARRICADE DETAIL

SECTION

TREE DETAIL

SECTION NOT TO SCALE

SHRUB AND GROUNDCOVER DETAIL

SECTION

NOT TO SCALE