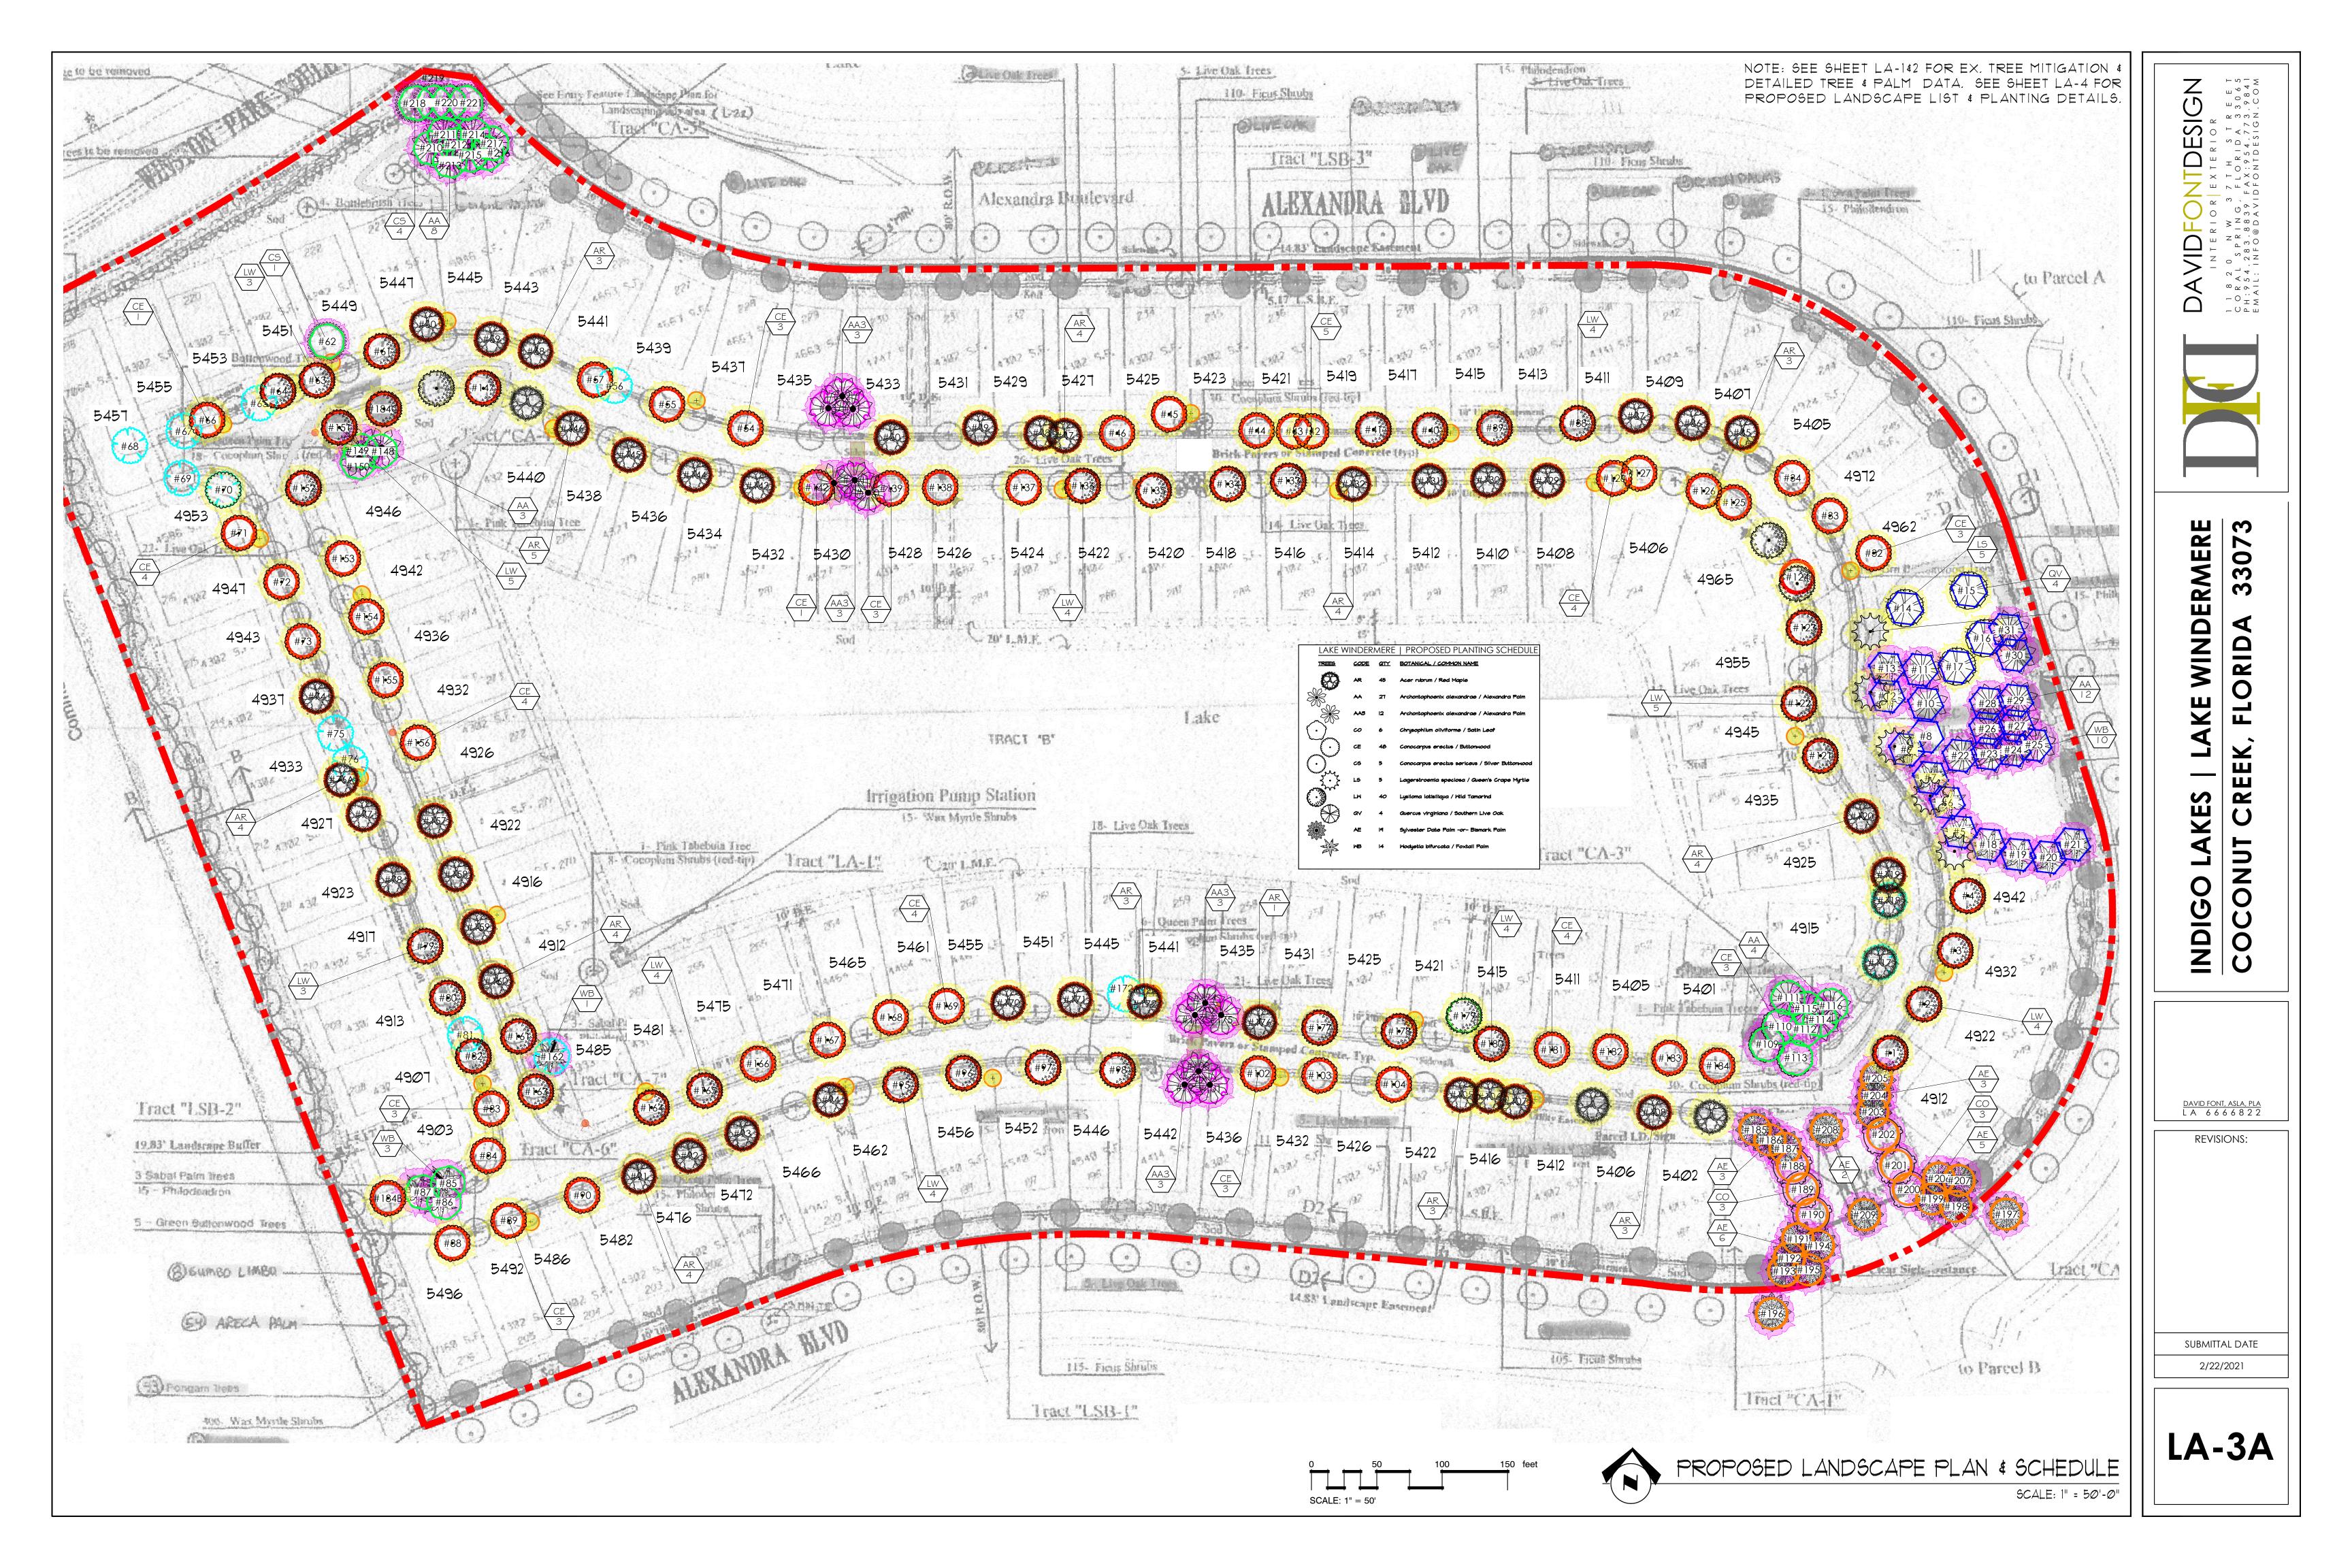

| LAKE WINDEMERE AT INDIGO LAKES   REQUIRED VS. PROVIDED STREET TREE COUNT |          |          |  |  |  |  |  |
|--------------------------------------------------------------------------|----------|----------|--|--|--|--|--|
|                                                                          | REQUIRED | PROVIDED |  |  |  |  |  |
| ORIGINAL STREET TREE CONCEPT COUNT                                       | 124      |          |  |  |  |  |  |
| ORIGINAL STREET TREES CURRENTLY LOCATED IN ROW (=12                      | 1+11/3)  | 124      |  |  |  |  |  |
| ORIGINAL STREET TREES CURRENTLY MISSINGIN ROW                            |          | 0        |  |  |  |  |  |
| GRAND TOTAL                                                              | 124      | 124      |  |  |  |  |  |

LA-2A

EXISTING TREE & PALM DISPOSITION CHART SEE EX. DISPOSITION SUMMATION ON SHEET LA-