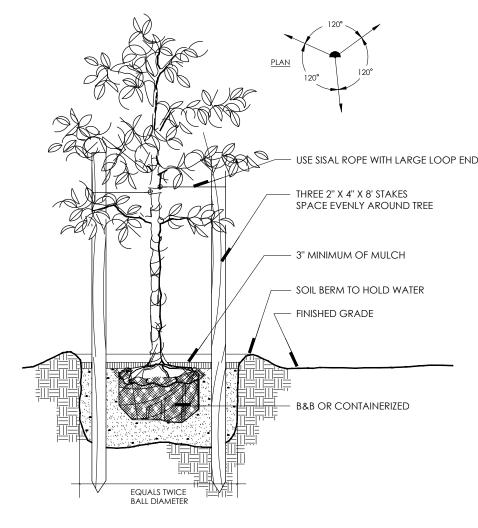

### STANDARD LANDSCAPE NOTES

- 2. All planting material shall meet or exceed Florida Grade #1 as specified in Grades and Standards for Nursery Plants, current edition. Trees shall not be tipped, topped, or shaped prior to installation.
- 3. Landscape shall be placed to edge of abutting streets, canals, lakes or other lands.
- 4. All mechanical equipment, air conditioning, irrigation pump stations and equipment, FPL transformers, pool pumps, etc., must be screened on three (3) sides by landscape shrubs.

#### NOTE: THIS COMMENT SHEET IS TO BE PLACED ON ALL LANDSCAPE PLANS "AS IS".

TREE PROTECTION BARRICADE DETAIL

SECTION

TREE DETAIL

SECTION NOT TO SCALE

SHRUB AND GROUNDCOVER DETAIL

SECTION

NOT TO SCALE

PALM DETAIL

SECTION

NOT TO SCALE

JAVIDFONTDESIGN.COM

INDIGO LAKES | LAKE WINDERMERE
COCONUT CREEK, FLORIDA 33073

DAVID FONT, ASLA, PLA L A 6666822

REVISIONS:

SUBMITTAL DATE