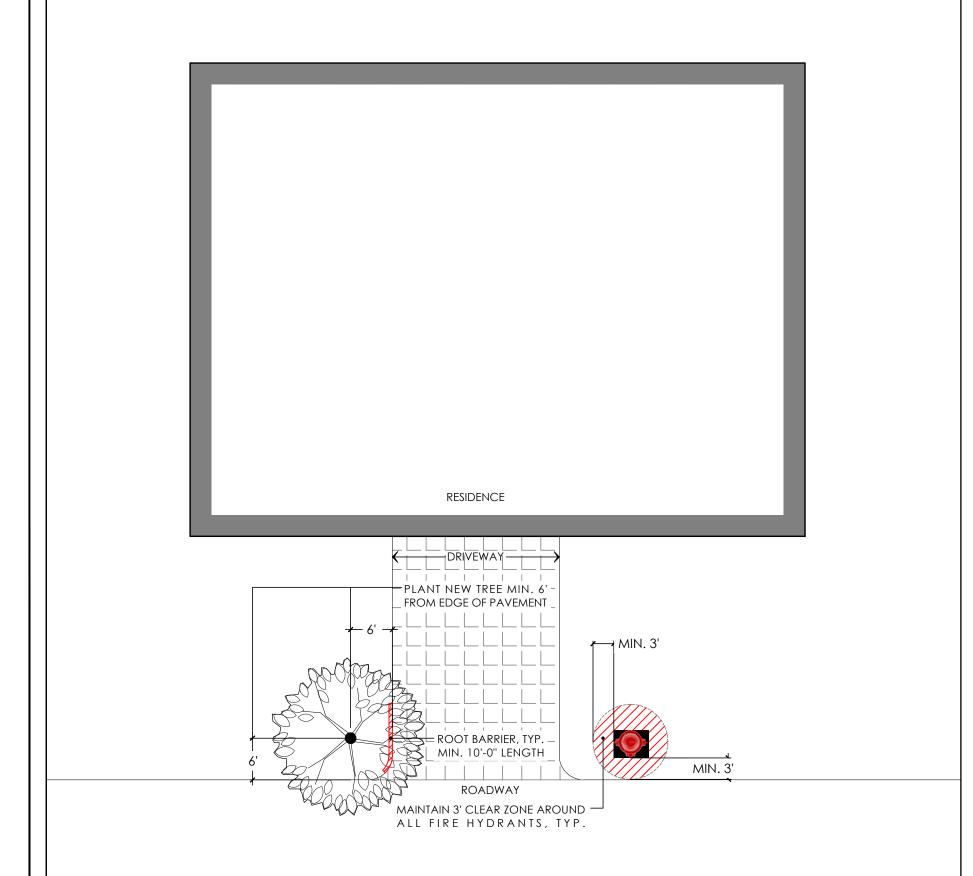

NOTE #1: PLEASE REFER TO THE FOLLOWING DETAIL FOR ALL TREES AND PALMS, WHICH ARE LOCATED ADJACENT TO PRIVATE DRIVEWAYS.

NOTE #2. IF PLANTING THE NEW TREE 6' AWAY FROM EDGE OF DRIVEWAY AND ROAD IS NOT POSSIBLE DUE TO UTILITIES, TREES OR OTHER UNFORESEEN OBSTACLE, THEN PLACE THE TREE AS FAR AS POSSIBLE FROM BOTH DRIVEWAY AND ROADWAY TO MINIMIZE ROOT IMPACT ON HARDSCAPE

## PROPOSED TREE & PALM PLACEMENT DETAIL

- Sight distance concerns must be maintained for clear sight visibility from thirty (30) inches to seventy-two inches, tree trunks excluded. Measurement shall be made from top of root ball planted at proper elevation.
- 6. Guying/staking practices shall not permit nails, screws, wires, etc., to penetrate outer surfaces of trees, palms or other plant material. Trees, palms and plant material rejected due to this practice shall be replaced with the inspector on site.
- Purlap material, wire cages, plastic/canvas straps, etc., must be cut and removed from the top one-half (1/2) depth of the root ball. Trees and shrubs grown in grow bags or grow bag type material must have such material REMOVED ENTIRELY prior to planting the tree or shrub.
- 8. All plant material shall be free of pests, insects, disease, weeds, etc.
- 9. All required landscape material shall be installed using a planting soil mix comprised of a type appropriate to the individual proposed plant material and the native soil found on the site.
- O. All plant material shall be planted at the proper depth, as originally grown and/or so the top of the root ball is flush or slightly above finished grade immediately after planting. All trees should provide trunk taper when properly planted at the correct planting depth.
- 1. All plant material shall be watered in at time of planting to eliminate air pockets in the root zone area.
- 12. Upon completion of work, the site shall be cleared of all debris, superfluous materials, and equipment caused by this permit to the satisfaction of the inspector.
- 13. Refer to Coconut Creek Fire Equipment Clear Zone diagram to maintain a safe zone fronting fire hydrants.
- 14. Do not plant trees, shrubs or groundcover within Electric Meter Clear Zone. Provide a safe zone as described by the Electrical Inspector.
- All landscaped areas shall be provided with an underground fully automatic irrigation system using pop-up sprinklers. System shall provide 100% coverage with 50% overlap (minimum) using rust free water, except preserved areas remaining in natural state. A rain sensor device or switch shall be installed that will override the irrigation system when adequate rainfall has occurred. Water shall not be directed and/or provided onto impervious surfaces and/or be designed or installed to throw water over an impervious surface such as a sidewalk, etc. Hours of operation for all irrigation systems shall be limited to 5:00 p.m. to 8:00 a.m. only or as may be further restricted by South Florida Water Management District or other jurisdictional agency.