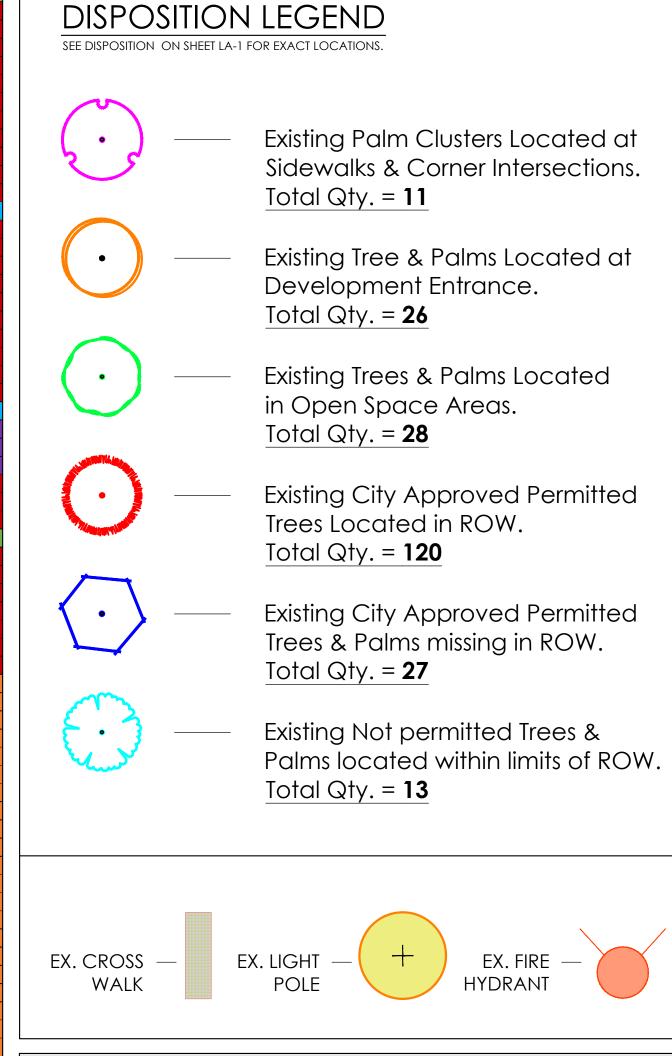

LA-2A

EXISTING TREE & PALM DISPOSITION CHART SEE EX. DISPOSITION SUMMATION ON SHEET LA-