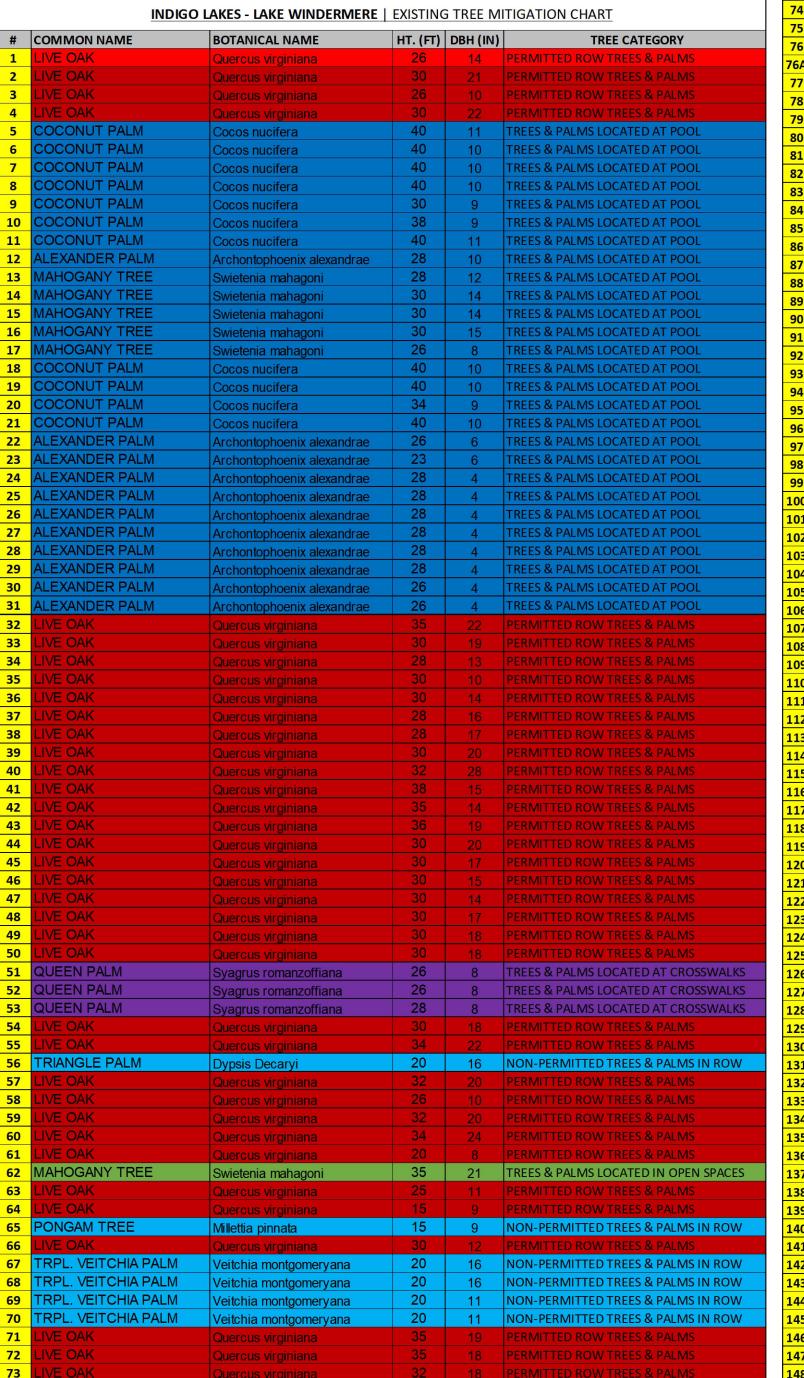

| PERMITTED ROW TREES & PALMS NON-PERMITTED TREES & PALMS IN ROW                                                  | 149<br>150                                                            | QUEEN PALM QUEEN PALM                    | Syagrus romanzoffiana Syagrus romanzoffiana       | 25             | 9             | TREES & PALMS LOCATED IN OP                                                               |
|-----------------------------------------------------------------------------------------------------------------|-----------------------------------------------------------------------|------------------------------------------|---------------------------------------------------|----------------|---------------|-------------------------------------------------------------------------------------------|
| NON-PERMITTED TREES & PALMS IN ROW                                                                              | 151                                                                   | LIVE OAK                                 | Quercus virginiana                                | 30             | 15            | PERMITTED ROW TREES & PALM                                                                |
| PERMITTED ROW TREES & PALMS                                                                                     | 152                                                                   | LIVE OAK                                 | Quercus virginiana                                | 32             | 15            | PERMITTED ROW TREES & PALM                                                                |
| PERMITTED ROW TREES & PALMS                                                                                     | 153                                                                   | LIVE OAK                                 | Quercus virginiana                                | 34             | 16            | PERMITTED ROW TREES & PALM                                                                |
| PERMITTED ROW TREES & PALMS                                                                                     | 154                                                                   | LIVE OAK                                 | Quercus virginiana                                | 30             | 15            | PERMITTED ROW TREES & PALM                                                                |
| PERMITTED ROW TREES & PALMS                                                                                     | 155                                                                   | LIVE OAK                                 | Quercus virginiana                                | 20             | 8             | PERMITTED ROW TREES & PALM                                                                |
| PERMITTED ROW TREES & PALMS                                                                                     | 156                                                                   | LIVE OAK<br>LIVE OAK                     | Quercus virginiana                                | 30<br>30       | 12            | PERMITTED ROW TREES & PALM                                                                |
| NON-PERMITTED TREES & PALMS IN ROW<br>PERMITTED ROW TREES & PALMS                                               | 157<br>158                                                            | LIVE OAK                                 | Quercus virginiana Quercus virginiana             | 35             | 13<br>15      | PERMITTED ROW TREES & PALM PERMITTED ROW TREES & PALM                                     |
| PERMITTED ROW TREES & PALMS                                                                                     | 159                                                                   | LIVE OAK                                 | Quercus virginiana                                | 35             | 16            | PERMITTED ROW TREES & PALM                                                                |
| PERMITTED ROW TREES & PALMS                                                                                     | 160                                                                   | LIVE OAK                                 | Quercus virginiana                                | 30             | 15            | PERMITTED ROW TREES & PALM                                                                |
| TREES & PALMS LOCATED IN OPEN SPACES                                                                            | 161                                                                   | LIVE OAK                                 | Quercus virginiana                                | 28             | 15            | PERMITTED ROW TREES & PALM                                                                |
| TREES & PALMS LOCATED IN OPEN SPACES                                                                            | 162                                                                   | CABBAGE PALM                             | Sabal palmetto                                    | 30             | 12            | NON-PERMITTED TREES & PALM                                                                |
| TREES & PALMS LOCATED IN OPEN SPACES                                                                            | 163                                                                   | LIVE OAK                                 | Quercus virginiana                                | 35             | 23            | PERMITTED ROW TREES & PALM                                                                |
| PERMITTED ROW TREES & PALMS                                                                                     | 164                                                                   | LIVE OAK                                 | Quercus virginiana                                | 30             | 13            | PERMITTED ROW TREES & PALM                                                                |
| PERMITTED ROW TREES & PALMS                                                                                     | 165                                                                   | LIVE OAK                                 | Quercus virginiana                                | 33             | 14            | PERMITTED ROW TREES & PALM                                                                |
| PERMITTED ROW TREES & PALMS                                                                                     | 166                                                                   | LIVE OAK<br>LIVE OAK                     | Quercus virginiana                                | 32<br>25       | 15            | PERMITTED ROW TREES & PALM                                                                |
| PERMITTED ROW TREES & PALMS PERMITTED ROW TREES & PALMS                                                         | 167<br>168                                                            | LIVE OAK                                 | Quercus virginiana Quercus virginiana             | 30             | 10<br>14      | PERMITTED ROW TREES & PALM PERMITTED ROW TREES & PALM                                     |
| PERMITTED ROW TREES & PALMS                                                                                     | 169                                                                   | LIVE OAK                                 | Quercus virginiana  Quercus virginiana            | 31             | 16            | PERMITTED ROW TREES & PALM                                                                |
| PERMITTED ROW TREES & PALMS                                                                                     | 170                                                                   | LIVE OAK                                 | Quercus virginiana                                | 30             | 15            | PERMITTED ROW TREES & PALM                                                                |
| PERMITTED ROW TREES & PALMS                                                                                     | 171                                                                   | LIVE OAK                                 | Quercus virginiana                                | 34             | 16            | PERMITTED ROW TREES & PALM                                                                |
| PERMITTED ROW TREES & PALMS                                                                                     | 172                                                                   | LIVE OAK                                 | Quercus virginiana                                | 34             | 17            | PERMITTED ROW TREES & PALM                                                                |
| PERMITTED ROW TREES & PALMS                                                                                     |                                                                       | ROYAL PALM                               | Roystonea regia                                   | 38             | 19            | NON-PERMITTED TREES & PALM                                                                |
| PERMITTED ROW TREES & PALMS                                                                                     | 173                                                                   | QUEEN PALM                               | Syagrus romanzoffiana                             | 28             | 9             | TREES & PALMS LOCATED AT CR                                                               |
| TREES & PALMS LOCATED AT CROSSWALKS                                                                             |                                                                       | QUEEN PALM                               | Syagrus romanzoffiana                             | 25             | 10            | TREES & PALMS LOCATED AT CR                                                               |
| TREES & PALMS LOCATED AT CROSSWALKS                                                                             | 175                                                                   | QUEEN PALM                               | Syagrus romanzoffiana                             | 28             | 8             | TREES & PALMS LOCATED AT CR                                                               |
| FREES & PALMS LOCATED AT CROSSWALKS                                                                             | 176                                                                   | LIVE OAK                                 | Quercus virginiana                                | 32             | 15            | PERMITTED ROW TREES & PALM                                                                |
| PERMITTED ROW TREES & PALMS                                                                                     | 177                                                                   | LIVE OAK<br>LIVE OAK                     | Quercus virginiana                                | 32<br>32       | 14            | PERMITTED ROW TREES & PALM                                                                |
| PERMITTED ROW TREES & PALMS PERMITTED ROW TREES & PALMS                                                         | 178<br>179                                                            | LIVE OAK                                 | Quercus virginiana Quercus virginiana             | 32             | 33<br>13      | PERMITTED ROW TREES & PALM TREES & PALMS LOCATED IN OP                                    |
| PERMITTED ROW TREES & PALMS                                                                                     | 180                                                                   | LIVE OAK                                 | Quercus virginiana                                | 30             | 13            | PERMITTED ROW TREES & PALM                                                                |
| PERMITTED ROW TREES & PALMS                                                                                     | 181                                                                   | LIVE OAK                                 | Quercus virginiana                                | 32             | 13            | PERMITTED ROW TREES & PALM                                                                |
| PERMITTED ROW TREES & PALMS                                                                                     | 182                                                                   | LIVE OAK                                 | Quercus virginiana                                | 32             | 13            | PERMITTED ROW TREES & PALM                                                                |
| PERMITTED ROW TREES & PALMS                                                                                     | 183                                                                   | LIVE OAK                                 | Quercus virginiana                                | 32             | 13            | PERMITTED ROW TREES & PALM                                                                |
| TREES & PALMS LOCATED IN OPEN SPACES                                                                            | 184                                                                   | LIVE OAK                                 | Quercus virginiana                                | 30             | 12            | PERMITTED ROW TREES & PALM                                                                |
| TREES & PALMS LOCATED IN OPEN SPACES                                                                            |                                                                       | MAHOGANY TREE                            | Swietenia mahagoni                                | 30             | 15            | PERMITTED ROW TREES & PALM                                                                |
| TREES & PALMS LOCATED IN OPEN SPACES                                                                            | 184C                                                                  | LIVE OAK                                 | Quercus virginiana                                | 30             | 12            | PERMITTED ROW TREES & PALM                                                                |
| FREES & PALMS LOCATED IN OPEN SPACES                                                                            | 185                                                                   | MONTGOMERY PALM                          | Veitchia montgomeryana                            | 35             | 9             | TREE & PALM LOCATED AT ENTR                                                               |
| TREES & PALMS LOCATED IN OPEN SPACES                                                                            | 186                                                                   | MONTGOMERY PALM MONTGOMERY PALM          | Veitchia montgomeryana                            | 30<br>35       | 8             | TREE & PALM LOCATED AT ENTR                                                               |
| FREES & PALMS LOCATED IN OPEN SPACES FREES & PALMS LOCATED IN OPEN SPACES                                       | 187<br>188                                                            | LIVE OAK                                 | Veitchia montgomeryana  Quercus virginiana        | 35             | 9<br>23       | TREE & PALM LOCATED AT ENTR                                                               |
| TREES & PALMS LOCATED IN OPEN SPACES  TREES & PALMS LOCATED IN OPEN SPACES                                      | 189                                                                   | LIVE OAK                                 | Quercus virginiana  Quercus virginiana            | 35             | 16            | TREE & PALM LOCATED AT ENTR                                                               |
| NON-PERMITTED TREES & PALMS IN ROW                                                                              | 190                                                                   | LIVE OAK                                 | Quercus virginiana                                | 35             | 20            | TREE & PALM LOCATED AT ENTR                                                               |
| NON-PERMITTED TREES & PALMS IN ROW                                                                              | 191                                                                   | MONTGOMERY PALM                          | Veitchia montgomeryana                            | 35             | 9             | TREE & PALM LOCATED AT ENTR                                                               |
| PERMITTED ROW TREES & PALMS                                                                                     | 192                                                                   | MONTGOMERY PALM                          | Veitchia montgomeryana                            | 35             | 4             | TREE & PALM LOCATED AT ENTR                                                               |
| PERMITTED ROW TREES & PALMS                                                                                     | 193                                                                   | MONTGOMERY PALM                          | Veitchia montgomeryana                            | 35             | 9             | TREE & PALM LOCATED AT ENTR                                                               |
| PERMITTED ROW TREES & PALMS                                                                                     | 194                                                                   | MONTGOMERY PALM                          | Veitchia montgomeryana                            | 35             | 9             | TREE & PALM LOCATED AT ENTR                                                               |
| PERMITTED ROW TREES & PALMS                                                                                     | 195                                                                   | MONTGOMERY PALM                          | Veitchia montgomeryana                            | 30             | 9             | TREE & PALM LOCATED AT ENTR                                                               |
| PERMITTED ROW TREES & PALMS                                                                                     | 196                                                                   | ROYAL PALM                               | Roystonea regia                                   | 30             | 18            | TREE & PALM LOCATED AT ENTR                                                               |
| PERMITTED ROW TREES & PALMS                                                                                     | 197                                                                   | ROYAL PALM MONTGOMERY PALM               | Roystonea regia                                   | 30<br>30       | 18            | TREE & PALM LOCATED AT ENTR                                                               |
| PERMITTED ROW TREES & PALMS PERMITTED ROW TREES & PALMS                                                         | 198<br>199                                                            | MONT GOMERY PALM                         | Veitchia montgomeryana  Veitchia montgomeryana    | 30             | 9             | TREE & PALM LOCATED AT ENTR                                                               |
| PERMITTED ROW TREES & PALMS PERMITTED ROW TREES & PALMS                                                         | 200                                                                   | LIVE OAK                                 | Quercus virginiana                                | 35             | 20            | TREE & PALM LOCATED AT ENTR                                                               |
| PERMITTED ROW TREES & PALMS                                                                                     | 201                                                                   | LIVE OAK                                 | Quercus virginiana                                | 35             | 16            | TREE & PALM LOCATED AT ENTR                                                               |
| PERMITTED ROW TREES & PALMS                                                                                     | 202                                                                   | LIVE OAK                                 | Quercus virginiana                                | 35             | 10            | TREE & PALM LOCATED AT ENTR                                                               |
| PERMITTED ROW TREES & PALMS                                                                                     | 203                                                                   | MONTGOMERY PALM                          | Veitchia montgomeryana                            | 35             | 9             | TREE & PALM LOCATED AT ENTR                                                               |
| PERMITTED ROW TREES & PALMS                                                                                     | 204                                                                   | MONTGOMERY PALM                          | Veitchia montgomeryana                            | 35             | 9             | TREE & PALM LOCATED AT ENTR                                                               |
| PERMITTED ROW TREES & PALMS                                                                                     | 205                                                                   | MONTGOMERY PALM                          | Veitchia montgomeryana                            | 35             | 9             | TREE & PALM LOCATED AT ENTR                                                               |
| PERMITTED ROW TREES & PALMS                                                                                     | 206                                                                   | MONTGOMERY PALM                          | Veitchia montgomeryana                            | 30             | 9             | TREE & PALM LOCATED AT ENTR                                                               |
| PERMITTED ROW TREES & PALMS                                                                                     | 207                                                                   | MONTGOMERY PALM ROYAL PALM               | Veitchia montgomeryana                            | 30<br>35       | 9             | TREE & PALM LOCATED AT ENTR                                                               |
| PERMITTED ROW TREES & PALMS                                                                                     | 208                                                                   | ROYAL PALM ROYAL PALM                    | Roystonea regia                                   | 35             | 14<br>14      | TREE & PALM LOCATED AT ENTR                                                               |
| PERMITTED ROW TREES & PALMS PERMITTED ROW TREES & PALMS                                                         | 210                                                                   | CABBAGE PALM                             | Roystonea regia Sabal palmetto                    | 25             | 10            | TREES & PALMS LOCATED IN OP                                                               |
| PERMITTED ROW TREES & PALMS                                                                                     |                                                                       | CABBAGE PALM                             | Sabal palmetto                                    | 25             | 10            | TREES & PALMS LOCATED IN OP                                                               |
| PERMITTED ROW TREES & PALMS                                                                                     |                                                                       | CABBAGE PALM                             | Sabal palmetto                                    | 25             | 10            | TREES & PALMS LOCATED IN OP                                                               |
| TREES & PALMS LOCATED AT CROSSWALKS                                                                             |                                                                       | CABBAGE PALM                             | Sabal palmetto                                    | 25             | 10            | TREES & PALMS LOCATED IN OP                                                               |
|                                                                                                                 | 214                                                                   | CABBAGE PALM                             | Sabal palmetto                                    | 25             | 10            | TREES & PALMS LOCATED IN OP                                                               |
| TREES & PALMS LOCATED AT CROSSWALKS                                                                             |                                                                       |                                          | On Lord State of the                              | 25             | 10            | TREES & PALMS LOCATED IN OP                                                               |
| PERMITTED ROW TREES & PALMS                                                                                     | 215                                                                   | CABBAGE PALM                             | Sabal palmetto                                    |                | 10            | THEES & TALINIS ESCATED IN ST                                                             |
| PERMITTED ROW TREES & PALMS PERMITTED ROW TREES & PALMS                                                         | 215<br>216                                                            | CABBAGE PALM                             | Sabal palmetto                                    | 25             | 10            | TREES & PALMS LOCATED IN OP                                                               |
| PERMITTED ROW TREES & PALMS PERMITTED ROW TREES & PALMS PERMITTED ROW TREES & PALMS                             | <ul><li>215</li><li>216</li><li>217</li></ul>                         | CABBAGE PALM<br>CABBAGE PALM             | Sabal palmetto Sabal palmetto                     | 25<br>25       | 10<br>10      | TREES & PALMS LOCATED IN OP                                                               |
| PERMITTED ROW TREES & PALMS | <ul><li>215</li><li>216</li><li>217</li><li>218</li></ul>             | CABBAGE PALM CABBAGE PALM LIGUSTRUM TREE | Sabal palmetto Sabal palmetto Ligustrum japonicum | 25<br>25<br>12 | 10<br>10<br>8 | TREES & PALMS LOCATED IN OP<br>TREES & PALMS LOCATED IN OP<br>TREES & PALMS LOCATED IN OP |
| PERMITTED ROW TREES & PALMS PERMITTED ROW TREES & PALMS                                                         | <ul><li>215</li><li>216</li><li>217</li><li>218</li><li>219</li></ul> | CABBAGE PALM<br>CABBAGE PALM             | Sabal palmetto Sabal palmetto                     | 25<br>25       | 10<br>10      | TREES & PALMS LOCATED IN OP                                                               |