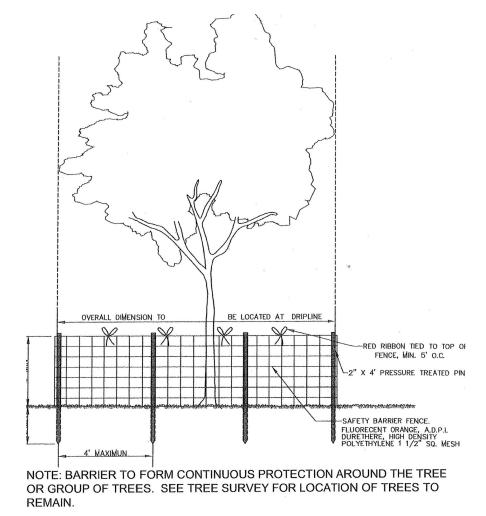

#### NOTE: THIS COMMENT SHEET IS TO BE PLACED ON ALL LANDSCAPE PLANS "AS IS".

TREE PROTECTION BARRICADE DETAIL

SECTION

TREE DETAIL

SECTION NOT TO SCALE

SHRUB AND GROUNDCOVER DETAIL

SECTION

NOT TO SCALE

PALM DETAIL

SECTION

NOT TO SCALE

JAVIDFONTDESIGN.COM

INDIGO LAKES | LAKE WINDERMERE
COCONUT CREEK, FLORIDA 33073

DAVID FONT, ASLA, PLA L A 6666822

REVISIONS:

SUBMITTAL DATE