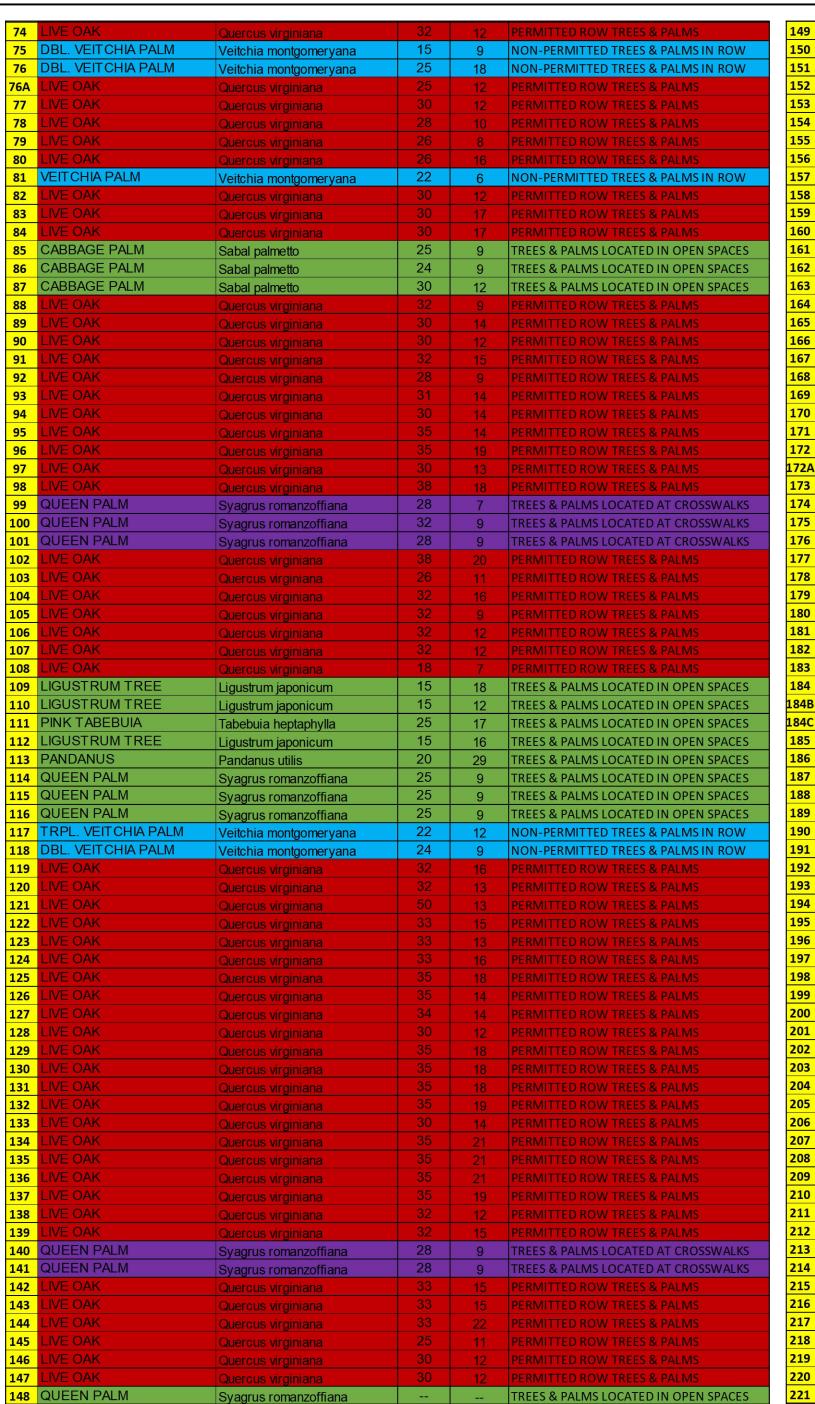

| PERMITTED ROW TREES & PALMS NON-PERMITTED TREES & PALMS IN ROW                                                  | 149<br>150                                                            | QUEEN PALM QUEEN PALM                    | Syagrus romanzoffiana Syagrus romanzoffiana       | 25             | 9             | TREES & PALMS LOCATED IN OP                                                               |
|-----------------------------------------------------------------------------------------------------------------|-----------------------------------------------------------------------|------------------------------------------|---------------------------------------------------|----------------|---------------|-------------------------------------------------------------------------------------------|
| NON-PERMITTED TREES & PALMS IN ROW                                                                              | 151                                                                   | LIVE OAK                                 | Quercus virginiana                                | 30             | 15            | PERMITTED ROW TREES & PALM                                                                |
| PERMITTED ROW TREES & PALMS                                                                                     | 152                                                                   | LIVE OAK                                 | Quercus virginiana                                | 32             | 15            | PERMITTED ROW TREES & PALM                                                                |
| PERMITTED ROW TREES & PALMS                                                                                     | 153                                                                   | LIVE OAK                                 | Quercus virginiana                                | 34             | 16            | PERMITTED ROW TREES & PALM                                                                |
| PERMITTED ROW TREES & PALMS                                                                                     | 154                                                                   | LIVE OAK                                 | Quercus virginiana                                | 30             | 15            | PERMITTED ROW TREES & PALM                                                                |
| PERMITTED ROW TREES & PALMS                                                                                     | 155                                                                   | LIVE OAK                                 | Quercus virginiana                                | 20             | 8             | PERMITTED ROW TREES & PALM                                                                |
| PERMITTED ROW TREES & PALMS                                                                                     | 156                                                                   | LIVE OAK<br>LIVE OAK                     | Quercus virginiana                                | 30<br>30       | 12            | PERMITTED ROW TREES & PALM                                                                |
| NON-PERMITTED TREES & PALMS IN ROW<br>PERMITTED ROW TREES & PALMS                                               | 157<br>158                                                            | LIVE OAK                                 | Quercus virginiana Quercus virginiana             | 35             | 13<br>15      | PERMITTED ROW TREES & PALM PERMITTED ROW TREES & PALM                                     |
| PERMITTED ROW TREES & PALMS                                                                                     | 159                                                                   | LIVE OAK                                 | Quercus virginiana                                | 35             | 16            | PERMITTED ROW TREES & PALM                                                                |
| PERMITTED ROW TREES & PALMS                                                                                     | 160                                                                   | LIVE OAK                                 | Quercus virginiana                                | 30             | 15            | PERMITTED ROW TREES & PALM                                                                |
| TREES & PALMS LOCATED IN OPEN SPACES                                                                            | 161                                                                   | LIVE OAK                                 | Quercus virginiana                                | 28             | 15            | PERMITTED ROW TREES & PALM                                                                |
| TREES & PALMS LOCATED IN OPEN SPACES                                                                            | 162                                                                   | CABBAGE PALM                             | Sabal palmetto                                    | 30             | 12            | NON-PERMITTED TREES & PALM                                                                |
| TREES & PALMS LOCATED IN OPEN SPACES                                                                            | 163                                                                   | LIVE OAK                                 | Quercus virginiana                                | 35             | 23            | PERMITTED ROW TREES & PALM                                                                |
| PERMITTED ROW TREES & PALMS                                                                                     | 164                                                                   | LIVE OAK                                 | Quercus virginiana                                | 30             | 13            | PERMITTED ROW TREES & PALM                                                                |
| PERMITTED ROW TREES & PALMS                                                                                     | 165                                                                   | LIVE OAK                                 | Quercus virginiana                                | 33             | 14            | PERMITTED ROW TREES & PALM                                                                |
| PERMITTED ROW TREES & PALMS                                                                                     | 166                                                                   | LIVE OAK<br>LIVE OAK                     | Quercus virginiana                                | 32<br>25       | 15            | PERMITTED ROW TREES & PALM                                                                |
| PERMITTED ROW TREES & PALMS PERMITTED ROW TREES & PALMS                                                         | 167<br>168                                                            | LIVE OAK                                 | Quercus virginiana Quercus virginiana             | 30             | 10<br>14      | PERMITTED ROW TREES & PALM PERMITTED ROW TREES & PALM                                     |
| PERMITTED ROW TREES & PALMS                                                                                     | 169                                                                   | LIVE OAK                                 | Quercus virginiana  Quercus virginiana            | 31             | 16            | PERMITTED ROW TREES & PALM                                                                |
| PERMITTED ROW TREES & PALMS                                                                                     | 170                                                                   | LIVE OAK                                 | Quercus virginiana                                | 30             | 15            | PERMITTED ROW TREES & PALM                                                                |
| PERMITTED ROW TREES & PALMS                                                                                     | 171                                                                   | LIVE OAK                                 | Quercus virginiana                                | 34             | 16            | PERMITTED ROW TREES & PALM                                                                |
| PERMITTED ROW TREES & PALMS                                                                                     | 172                                                                   | LIVE OAK                                 | Quercus virginiana                                | 34             | 17            | PERMITTED ROW TREES & PALM                                                                |
| PERMITTED ROW TREES & PALMS                                                                                     |                                                                       | ROYAL PALM                               | Roystonea regia                                   | 38             | 19            | NON-PERMITTED TREES & PALM                                                                |
| PERMITTED ROW TREES & PALMS                                                                                     | 173                                                                   | QUEEN PALM                               | Syagrus romanzoffiana                             | 28             | 9             | TREES & PALMS LOCATED AT CR                                                               |
| TREES & PALMS LOCATED AT CROSSWALKS                                                                             |                                                                       | QUEEN PALM                               | Syagrus romanzoffiana                             | 25             | 10            | TREES & PALMS LOCATED AT CR                                                               |
| TREES & PALMS LOCATED AT CROSSWALKS                                                                             | 175                                                                   | QUEEN PALM                               | Syagrus romanzoffiana                             | 28             | 8             | TREES & PALMS LOCATED AT CR                                                               |
| FREES & PALMS LOCATED AT CROSSWALKS                                                                             | 176                                                                   | LIVE OAK                                 | Quercus virginiana                                | 32             | 15            | PERMITTED ROW TREES & PALM                                                                |
| PERMITTED ROW TREES & PALMS                                                                                     | 177                                                                   | LIVE OAK<br>LIVE OAK                     | Quercus virginiana                                | 32<br>32       | 14            | PERMITTED ROW TREES & PALM                                                                |
| PERMITTED ROW TREES & PALMS PERMITTED ROW TREES & PALMS                                                         | 178<br>179                                                            | LIVE OAK                                 | Quercus virginiana Quercus virginiana             | 32             | 33<br>13      | PERMITTED ROW TREES & PALM TREES & PALMS LOCATED IN OP                                    |
| PERMITTED ROW TREES & PALMS                                                                                     | 180                                                                   | LIVE OAK                                 | Quercus virginiana                                | 30             | 13            | PERMITTED ROW TREES & PALM                                                                |
| PERMITTED ROW TREES & PALMS                                                                                     | 181                                                                   | LIVE OAK                                 | Quercus virginiana                                | 32             | 13            | PERMITTED ROW TREES & PALM                                                                |
| PERMITTED ROW TREES & PALMS                                                                                     | 182                                                                   | LIVE OAK                                 | Quercus virginiana                                | 32             | 13            | PERMITTED ROW TREES & PALM                                                                |
| PERMITTED ROW TREES & PALMS                                                                                     | 183                                                                   | LIVE OAK                                 | Quercus virginiana                                | 32             | 13            | PERMITTED ROW TREES & PALM                                                                |
| TREES & PALMS LOCATED IN OPEN SPACES                                                                            | 184                                                                   | LIVE OAK                                 | Quercus virginiana                                | 30             | 12            | PERMITTED ROW TREES & PALM                                                                |
| TREES & PALMS LOCATED IN OPEN SPACES                                                                            |                                                                       | MAHOGANY TREE                            | Swietenia mahagoni                                | 30             | 15            | PERMITTED ROW TREES & PALM                                                                |
| TREES & PALMS LOCATED IN OPEN SPACES                                                                            | 184C                                                                  | LIVE OAK                                 | Quercus virginiana                                | 30             | 12            | PERMITTED ROW TREES & PALM                                                                |
| FREES & PALMS LOCATED IN OPEN SPACES                                                                            | 185                                                                   | MONTGOMERY PALM                          | Veitchia montgomeryana                            | 35             | 9             | TREE & PALM LOCATED AT ENTR                                                               |
| TREES & PALMS LOCATED IN OPEN SPACES                                                                            | 186                                                                   | MONTGOMERY PALM MONTGOMERY PALM          | Veitchia montgomeryana                            | 30<br>35       | 8             | TREE & PALM LOCATED AT ENTR                                                               |
| FREES & PALMS LOCATED IN OPEN SPACES FREES & PALMS LOCATED IN OPEN SPACES                                       | 187<br>188                                                            | LIVE OAK                                 | Veitchia montgomeryana  Quercus virginiana        | 35             | 9<br>23       | TREE & PALM LOCATED AT ENTR                                                               |
| TREES & PALMS LOCATED IN OPEN SPACES  TREES & PALMS LOCATED IN OPEN SPACES                                      | 189                                                                   | LIVE OAK                                 | Quercus virginiana  Quercus virginiana            | 35             | 16            | TREE & PALM LOCATED AT ENTR                                                               |
| NON-PERMITTED TREES & PALMS IN ROW                                                                              | 190                                                                   | LIVE OAK                                 | Quercus virginiana                                | 35             | 20            | TREE & PALM LOCATED AT ENTR                                                               |
| NON-PERMITTED TREES & PALMS IN ROW                                                                              | 191                                                                   | MONTGOMERY PALM                          | Veitchia montgomeryana                            | 35             | 9             | TREE & PALM LOCATED AT ENTR                                                               |
| PERMITTED ROW TREES & PALMS                                                                                     | 192                                                                   | MONTGOMERY PALM                          | Veitchia montgomeryana                            | 35             | 4             | TREE & PALM LOCATED AT ENTR                                                               |
| PERMITTED ROW TREES & PALMS                                                                                     | 193                                                                   | MONTGOMERY PALM                          | Veitchia montgomeryana                            | 35             | 9             | TREE & PALM LOCATED AT ENTR                                                               |
| PERMITTED ROW TREES & PALMS                                                                                     | 194                                                                   | MONTGOMERY PALM                          | Veitchia montgomeryana                            | 35             | 9             | TREE & PALM LOCATED AT ENTR                                                               |
| PERMITTED ROW TREES & PALMS                                                                                     | 195                                                                   | MONTGOMERY PALM                          | Veitchia montgomeryana                            | 30             | 9             | TREE & PALM LOCATED AT ENTR                                                               |
| PERMITTED ROW TREES & PALMS                                                                                     | 196                                                                   | ROYAL PALM                               | Roystonea regia                                   | 30             | 18            | TREE & PALM LOCATED AT ENTR                                                               |
| PERMITTED ROW TREES & PALMS                                                                                     | 197                                                                   | ROYAL PALM MONTGOMERY PALM               | Roystonea regia                                   | 30<br>30       | 18            | TREE & PALM LOCATED AT ENTR                                                               |
| PERMITTED ROW TREES & PALMS PERMITTED ROW TREES & PALMS                                                         | 198<br>199                                                            | MONT GOMERY PALM                         | Veitchia montgomeryana  Veitchia montgomeryana    | 30             | 9             | TREE & PALM LOCATED AT ENTR                                                               |
| PERMITTED ROW TREES & PALMS PERMITTED ROW TREES & PALMS                                                         | 200                                                                   | LIVE OAK                                 | Quercus virginiana                                | 35             | 20            | TREE & PALM LOCATED AT ENTR                                                               |
| PERMITTED ROW TREES & PALMS                                                                                     | 201                                                                   | LIVE OAK                                 | Quercus virginiana                                | 35             | 16            | TREE & PALM LOCATED AT ENTR                                                               |
| PERMITTED ROW TREES & PALMS                                                                                     | 202                                                                   | LIVE OAK                                 | Quercus virginiana                                | 35             | 10            | TREE & PALM LOCATED AT ENTR                                                               |
| PERMITTED ROW TREES & PALMS                                                                                     | 203                                                                   | MONTGOMERY PALM                          | Veitchia montgomeryana                            | 35             | 9             | TREE & PALM LOCATED AT ENTR                                                               |
| PERMITTED ROW TREES & PALMS                                                                                     | 204                                                                   | MONTGOMERY PALM                          | Veitchia montgomeryana                            | 35             | 9             | TREE & PALM LOCATED AT ENTR                                                               |
| PERMITTED ROW TREES & PALMS                                                                                     | 205                                                                   | MONTGOMERY PALM                          | Veitchia montgomeryana                            | 35             | 9             | TREE & PALM LOCATED AT ENTR                                                               |
| PERMITTED ROW TREES & PALMS                                                                                     | 206                                                                   | MONTGOMERY PALM                          | Veitchia montgomeryana                            | 30             | 9             | TREE & PALM LOCATED AT ENTR                                                               |
| PERMITTED ROW TREES & PALMS                                                                                     | 207                                                                   | MONTGOMERY PALM ROYAL PALM               | Veitchia montgomeryana                            | 30<br>35       | 9             | TREE & PALM LOCATED AT ENTR                                                               |
| PERMITTED ROW TREES & PALMS                                                                                     | 208                                                                   | ROYAL PALM ROYAL PALM                    | Roystonea regia                                   | 35             | 14<br>14      | TREE & PALM LOCATED AT ENTR                                                               |
| PERMITTED ROW TREES & PALMS PERMITTED ROW TREES & PALMS                                                         | 210                                                                   | CABBAGE PALM                             | Roystonea regia Sabal palmetto                    | 25             | 10            | TREES & PALMS LOCATED IN OP                                                               |
| PERMITTED ROW TREES & PALMS                                                                                     |                                                                       | CABBAGE PALM                             | Sabal palmetto                                    | 25             | 10            | TREES & PALMS LOCATED IN OP                                                               |
| PERMITTED ROW TREES & PALMS                                                                                     |                                                                       | CABBAGE PALM                             | Sabal palmetto                                    | 25             | 10            | TREES & PALMS LOCATED IN OP                                                               |
| TREES & PALMS LOCATED AT CROSSWALKS                                                                             |                                                                       | CABBAGE PALM                             | Sabal palmetto                                    | 25             | 10            | TREES & PALMS LOCATED IN OP                                                               |
|                                                                                                                 | 214                                                                   | CABBAGE PALM                             | Sabal palmetto                                    | 25             | 10            | TREES & PALMS LOCATED IN OP                                                               |
| TREES & PALMS LOCATED AT CROSSWALKS                                                                             |                                                                       |                                          | On Lord State of the                              | 25             | 10            | TREES & PALMS LOCATED IN OP                                                               |
| PERMITTED ROW TREES & PALMS                                                                                     | 215                                                                   | CABBAGE PALM                             | Sabal palmetto                                    |                | 10            | THEES & TALINIS ESCATED IN ST                                                             |
| PERMITTED ROW TREES & PALMS PERMITTED ROW TREES & PALMS                                                         | 215<br>216                                                            | CABBAGE PALM                             | Sabal palmetto                                    | 25             | 10            | TREES & PALMS LOCATED IN OP                                                               |
| PERMITTED ROW TREES & PALMS PERMITTED ROW TREES & PALMS PERMITTED ROW TREES & PALMS                             | <ul><li>215</li><li>216</li><li>217</li></ul>                         | CABBAGE PALM<br>CABBAGE PALM             | Sabal palmetto Sabal palmetto                     | 25<br>25       | 10<br>10      | TREES & PALMS LOCATED IN OP                                                               |
| PERMITTED ROW TREES & PALMS | <ul><li>215</li><li>216</li><li>217</li><li>218</li></ul>             | CABBAGE PALM CABBAGE PALM LIGUSTRUM TREE | Sabal palmetto Sabal palmetto Ligustrum japonicum | 25<br>25<br>12 | 10<br>10<br>8 | TREES & PALMS LOCATED IN OP<br>TREES & PALMS LOCATED IN OP<br>TREES & PALMS LOCATED IN OP |
| PERMITTED ROW TREES & PALMS PERMITTED ROW TREES & PALMS                                                         | <ul><li>215</li><li>216</li><li>217</li><li>218</li><li>219</li></ul> | CABBAGE PALM<br>CABBAGE PALM             | Sabal palmetto Sabal palmetto                     | 25<br>25       | 10<br>10      | TREES & PALMS LOCATED IN OP                                                               |