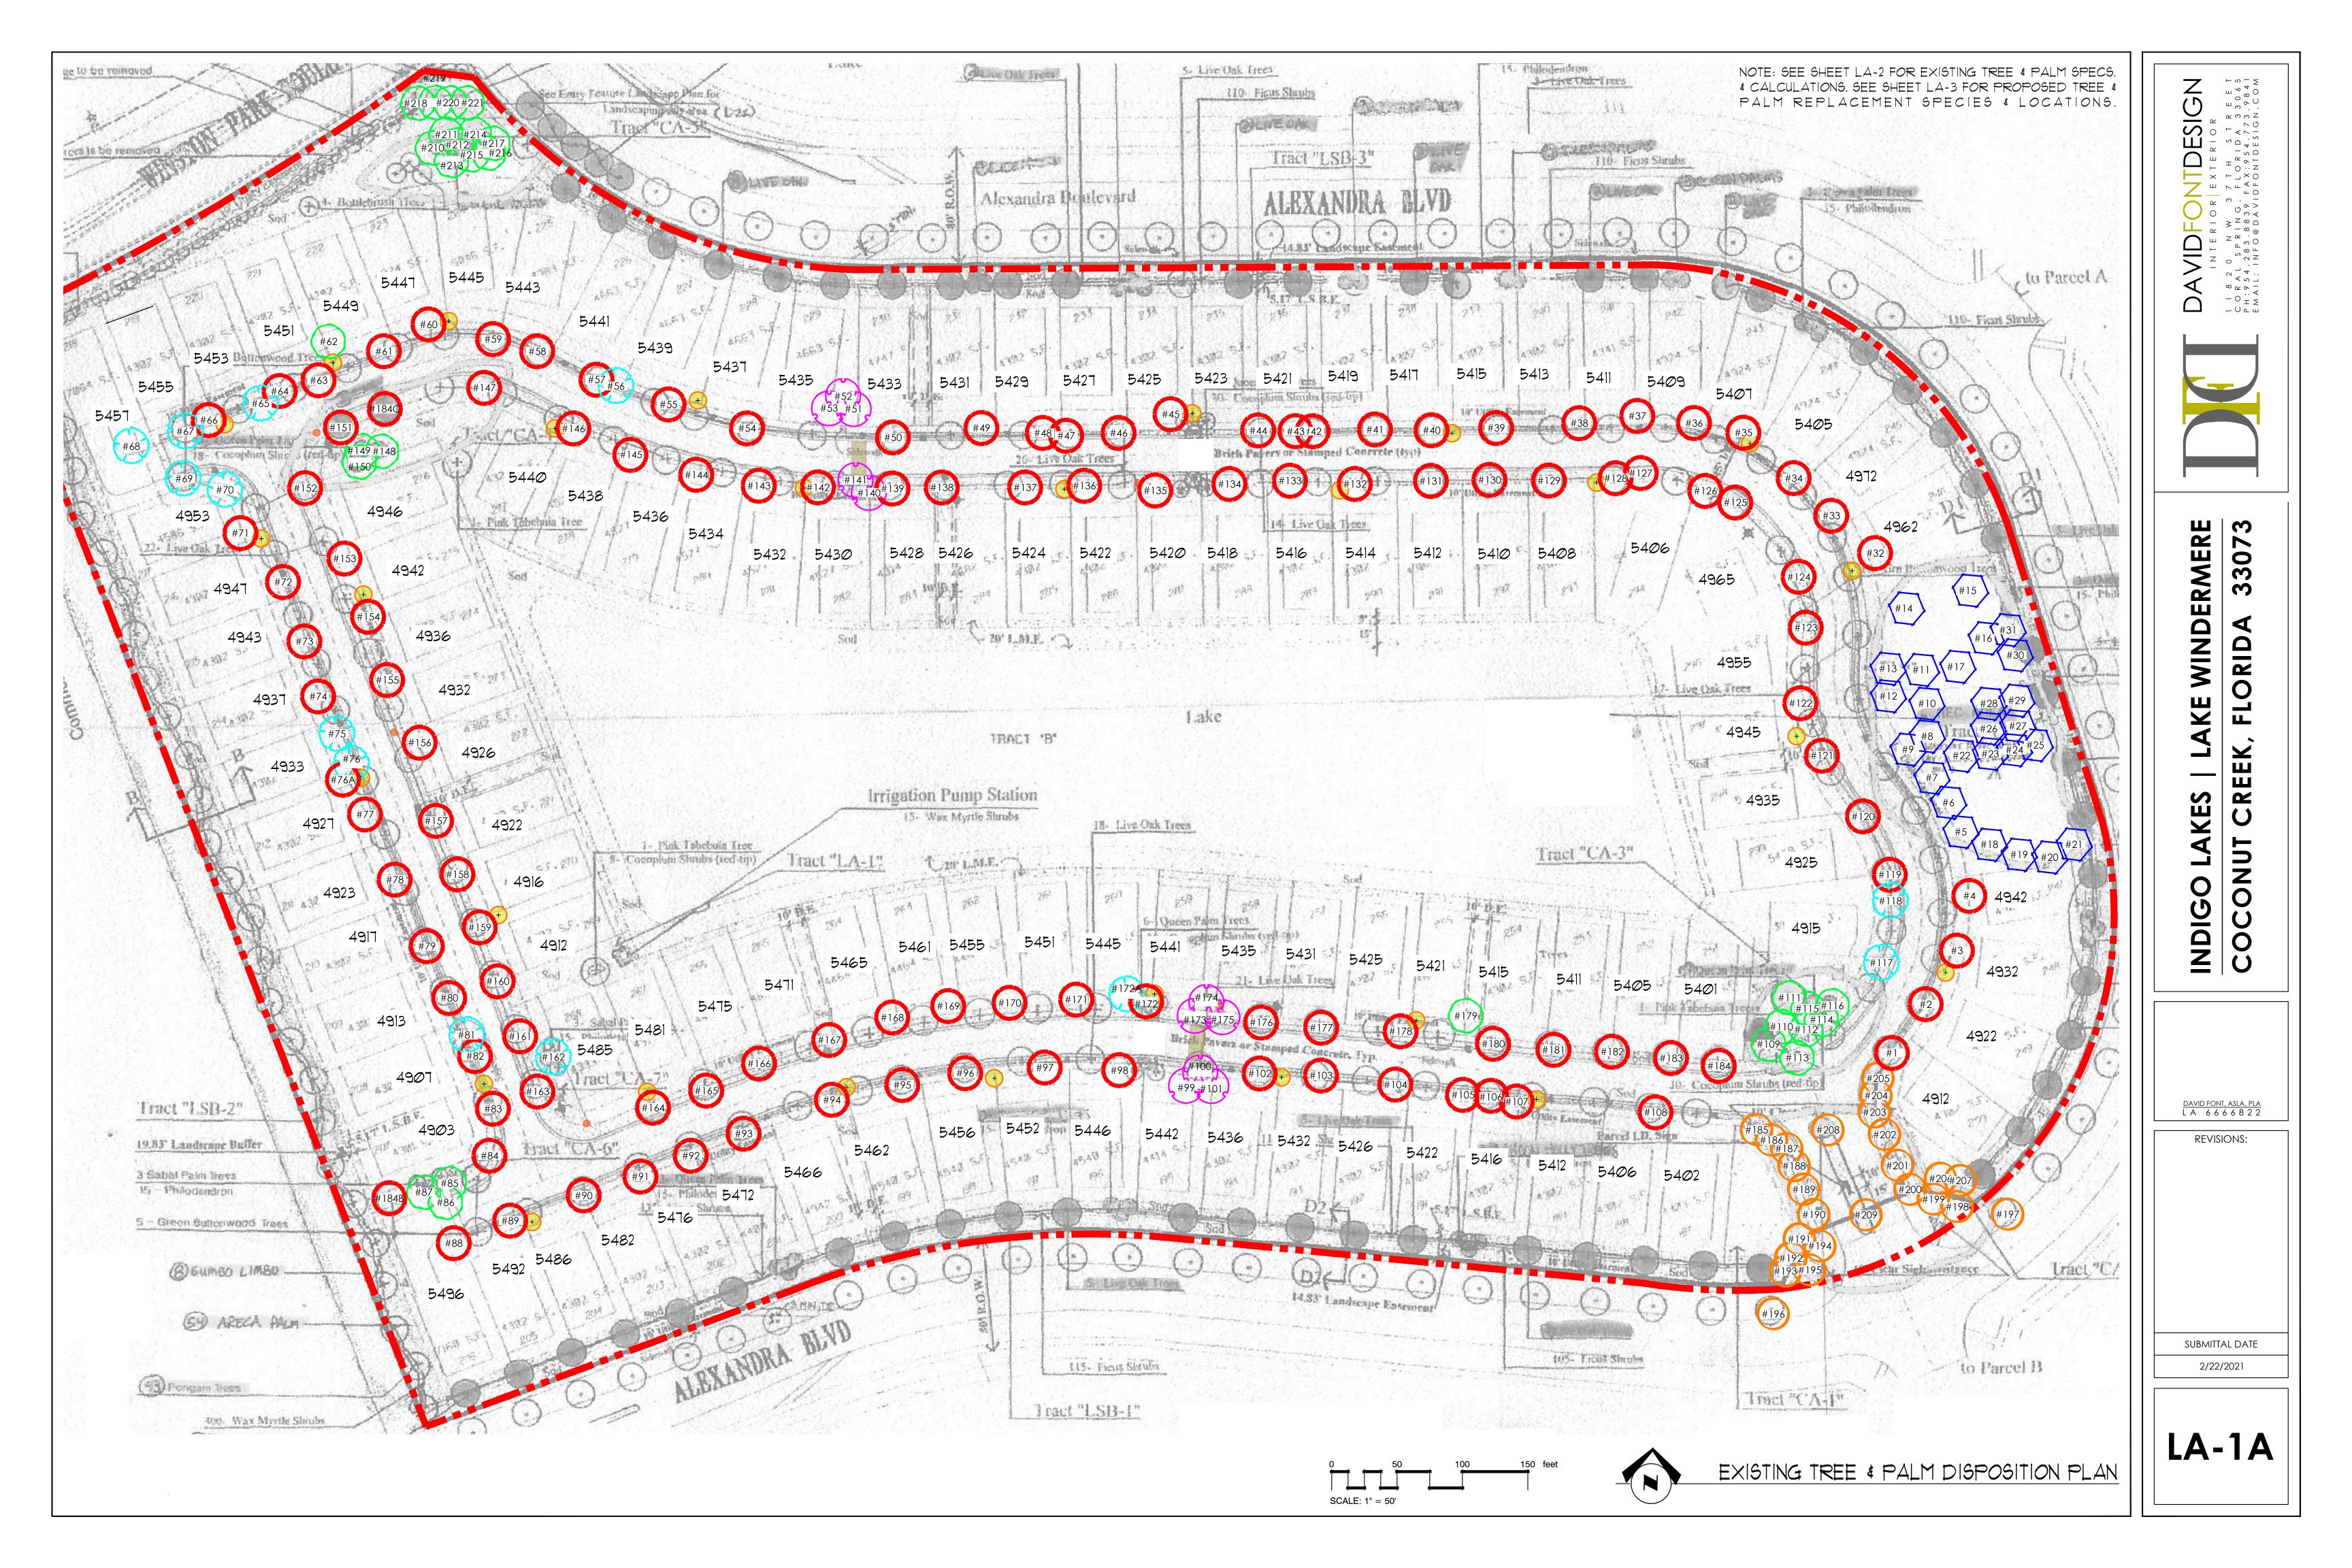

### TREE DEMOLITION NOTES:

THE CONTRACTOR SHALL CALL FOR AND ATTEND AN INSPECTION OF EXISTING CONDITIONS BY THE OWNER PRIOR TO COMMENCING WORK. THE CONTRACTOR WILL PREPARE A REPORT OF EXISTING CONDITIONS AS A MATTER OF RECORD, TO INCLUDE PHOTOGRAPHS. THE CONTRACTOR WILL ACCEPT THE EXISTING CONDITIONS AS A REFERENCE POINT FOR CONDITION OF THE SITE. EXISTING CONDITIONS WILL THEN BECOME THE RESPONSIBILITY TO KEEP INTACT.

#### TREE DEMOLITION NOTES:

THE CONTRACTOR SHALL CALL FOR AND ATTEND AN INSPECTION OF EXISTING CONDITIONS BY THE OWNER PRIOR TO COMMENCING WORK. THE CONTRACTOR WILL PREPARE A REPORT OF EXISTING CONDITIONS AS A MATTER OF RECORD, TO INCLUDE PHOTOGRAPHS. THE CONTRACTOR WILL ACCEPT THE EXISTING CONDITIONS AS A REFERENCE POINT FOR CONDITION OF THE SITE. EXISTING CONDITIONS WILL THEN BECOME THE RESPONSIBILITY TO KEEP INTACT.